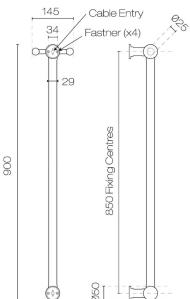

## Classic-V 90 Vertical Heated Towel Rail

Code: TRH8RH.90

Brand Avenir
Origin Australia

Finish Mirror polished
Installation Wall mount

IP Rating IPX5

Watts / Voltage 24W / 24V

Wet Area Suitable Yes
Depth (mm) 100
Height (mm) 900
Warranty 10 Years
Material Brass

TRTR200-24) Max 5-8 rails per transformer

**Other Information** Optional Timer available. Concealed wiring through either

leg. Includes MDF mounting template & drill bits. Replaceable

heating elements.

Scan to View Product Online