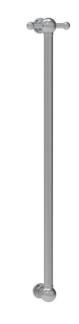

## Classic-V 90 Vertical Heated Towel Rail

Code: TRH8RH.90

Brand Avenir
Origin Australia

Finish Mirror polished
Installation Wall mount

IP Rating IPX5

Watts / Voltage 24W / 24V

Wet Area Suitable Yes
Depth (mm) 100
Height (mm) 900
Warranty 10 Years
Material Brass