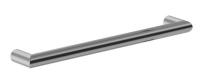

| Brand             | Progetto                                                                                                                             |
|-------------------|--------------------------------------------------------------------------------------------------------------------------------------|
| Diana             | riogeno                                                                                                                              |
| Installation      | Wall mount                                                                                                                           |
| IP Rating         | IPX5                                                                                                                                 |
| Watts / Voltage   | 10W / 12V                                                                                                                            |
| Width (mm)        | 482                                                                                                                                  |
| Depth (mm)        | 75                                                                                                                                   |
| Warranty          | 5 Years                                                                                                                              |
| Material          | 304 Stainless Steel                                                                                                                  |
| Notes             | Requires Inwall Kit/Transformer (CB70TR) \$199. Optional timers available (recommended).Concealed wiring through either end of rail. |
| Other Information | Max 5 rails per transformer. Low Voltage ensures flexibility for installation throughout the bathroom, including wet                 |

areas. Energy-efficient.

Buddy 45 Heated Towel Rail

Code: CB45TR

482

Scan to View Product Online

UNIQUE & INSPIRED BATHROOMS