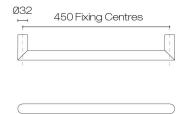

| Brand             | Progetto                                                                                                                             |
|-------------------|--------------------------------------------------------------------------------------------------------------------------------------|
| Diana             | riogeno                                                                                                                              |
| Installation      | Wall mount                                                                                                                           |
| IP Rating         | IPX5                                                                                                                                 |
| Watts / Voltage   | 10W / 12V                                                                                                                            |
| Width (mm)        | 482                                                                                                                                  |
| Depth (mm)        | 75                                                                                                                                   |
| Warranty          | 5 Years                                                                                                                              |
| Material          | 304 Stainless Steel                                                                                                                  |
| Notes             | Requires Inwall Kit/Transformer (CB70TR) \$199. Optional timers available (recommended).Concealed wiring through either end of rail. |
| Other Information | Max 5 rails per transformer. Low Voltage ensures flexibility for installation throughout the bathroom, including wet                 |

areas. Energy-efficient.

Buddy 45 Heated Towel Rail

Code: CB45TR

482

Scan to View Product Online

UNIQUE & INSPIRED BATHROOMS