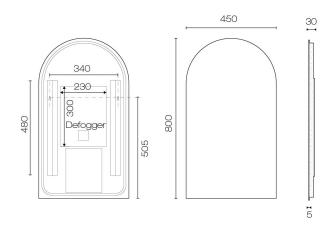

## Galaxy 450 Arch Backlit Mirror

Code: GA45A

| Brand             | Progetto                                                                                                                |
|-------------------|-------------------------------------------------------------------------------------------------------------------------|
| Installation      | Wall Mount                                                                                                              |
| IP Rating         | IP44                                                                                                                    |
| Watts / Voltage   | 220-240V                                                                                                                |
| Width (mm)        | 450                                                                                                                     |
| Depth (mm)        | 30                                                                                                                      |
| Height (mm)       | 800                                                                                                                     |
| Warranty          | 5 Years                                                                                                                 |
| Material          | Glass                                                                                                                   |
| Notes             | Fitted with demister pad (operates when light is turned on).<br>5mm mirror thickness. Natural White LED lighting 5000k. |
| Other Information | Direct wired (No sensor switch), Natural White LED Light,<br>Safety Film backing, High Performance/Low Energy.          |