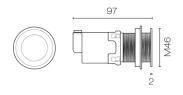

## Mod Remote Button Set Matt White

Code: SPF10.WH

| Brand             | Progetto                                                                                              |
|-------------------|-------------------------------------------------------------------------------------------------------|
| Finish            | Matt                                                                                                  |
| Installation      | Mounts directly onto cistern or remote (up to 2.5M from cistern)                                      |
| Width (mm)        | 46                                                                                                    |
| Depth (mm)        | 97                                                                                                    |
| Height (mm)       | 46                                                                                                    |
| Warranty          | 1 Years                                                                                               |
| Material          | ABS                                                                                                   |
| Notes             | Important - Button set must be installed on REMOVABLE panel/tile. Minimum wall lining thickness: 10mm |
| Other Information | Pneumatic actuation. Compatible with S20 & S30 Inwall<br>Cisterns only. Dual Flush (full/half flush)  |
|                   |                                                                                                       |