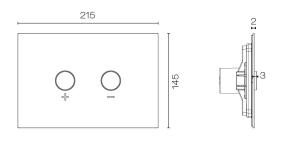

## Oli Flush Panel Matt Black

Code: OL100.BL

| Brand             | Progetto                                                                              |
|-------------------|---------------------------------------------------------------------------------------|
| Finish            | Matt                                                                                  |
| Installation      | Mounts directly onto cistern (not remote)                                             |
| Width (mm)        | 215                                                                                   |
| Depth (mm)        | 5                                                                                     |
| Height (mm)       | 145                                                                                   |
| Warranty          | 1 Year                                                                                |
| Material          | Stainless Steel                                                                       |
| Notes             | Minimum wall lining thickness: 20mm. Dual flush(full/half flush). Pneumatic actuation |
| Other Information | Provides access for servicing. Compatible with S10 Inwall Cisterns only               |