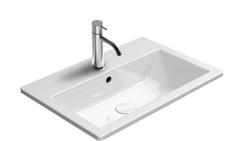

## Kube X 58 Inset Basin White

Code: KU58IB

Brand GSI
Origin Italy
Colour White
Finish Gloss
Material Ceramic

**Installation** Wallhung, Bench Mount or on Vanity

Width (mm) 580

Depth (mm) 400

Warranty 15 Years

Overflow Yes

Waste Size 32mm

Waste Included No

Taphole1 or NoneGlazed BackYesMaterialCeramic

**Notes** Features 99.9% antibacterial glazing

## Kube X 58 Inset Basin White

Code: KU58IB