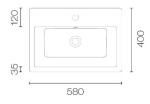

## Kube X 58 Inset Basin White

Code: KU58IB

Brand GSI
Origin Italy
Colour White
Finish Gloss
Material Ceramic

**Installation** Wallhung, Bench Mount or on Vanity

Width (mm) 580

Depth (mm) 400

Warranty 15 Years

Overflow Yes

Waste Size 32mm

Waste Included No

Taphole1 or NoneGlazed BackYesMaterialCeramic

**Notes** Features 99.9% antibacterial glazing

## Kube X 58 Inset Basin White

Code: KU58IB