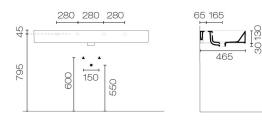

## Kube X 120 Centre Basin White

Code: KU120C

| Brand             | GSI                                  |
|-------------------|--------------------------------------|
| Origin            | Italy                                |
| Colour            | White                                |
| Finish            | Gloss                                |
| Material          | Ceramic                              |
| Installation      | Wallhung, Bench Mount or on Vanity   |
| Width (mm)        | 1200                                 |
| Depth (mm)        | 470                                  |
| Height (mm)       | 130                                  |
| Warranty          | 15 Years                             |
| Overflow          | Yes                                  |
| Waste Size        | 32mm                                 |
| Waste Included    | No                                   |
| Taphole           | 1 or None                            |
| Glazed Back       | Yes                                  |
| Material          | Ceramic                              |
| Notes             | Features 99.9% antibacterial glazing |
| Other Information | Other taphole options available      |
|                   |                                      |