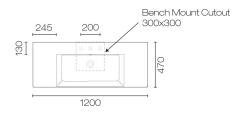

## Kube X 120 Centre Basin White

Code: KU120C

| Brand             | GSI                                  |
|-------------------|--------------------------------------|
| Origin            | Italy                                |
| Colour            | White                                |
| Finish            | Gloss                                |
| Material          | Ceramic                              |
| Installation      | Wallhung, Bench Mount or on Vanity   |
| Width (mm)        | 1200                                 |
| Depth (mm)        | 470                                  |
| Height (mm)       | 130                                  |
| Warranty          | 15 Years                             |
| Overflow          | Yes                                  |
| Waste Size        | 32mm                                 |
| Waste Included    | No                                   |
| Taphole           | 1 or None                            |
| Glazed Back       | Yes                                  |
| Material          | Ceramic                              |
| Notes             | Features 99.9% antibacterial glazing |
| Other Information | Other taphole options available      |
|                   |                                      |