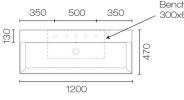

Bench Mount Cutout 300x600

## Kube X 120 Basin White

**Code:** KU120

| Brand             | GSI                                  |
|-------------------|--------------------------------------|
| Origin            | Italy                                |
| Colour            | White                                |
| Finish            | Gloss                                |
| Material          | Ceramic                              |
| Installation      | Wallhung, Bench Mount or on Vanity   |
| Width (mm)        | 1200                                 |
| Depth (mm)        | 470                                  |
| Height (mm)       | 130                                  |
| Warranty          | 15 Years                             |
| Overflow          | Yes                                  |
| Waste Size        | 32mm                                 |
| Waste Included    | No                                   |
| Taphole           | 1 or None                            |
| Glazed Back       | Yes                                  |
| Material          | Ceramic                              |
| Notes             | Features 99.9% antibacterial glazing |
| Other Information | Other taphole options available      |
|                   |                                      |