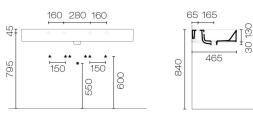

## Kube X 120 Basin White

**Code:** KU120

| Brand             | GSI                                  |
|-------------------|--------------------------------------|
| Origin            | Italy                                |
| Colour            | White                                |
| Finish            | Gloss                                |
| Material          | Ceramic                              |
| Installation      | Wallhung, Bench Mount or on Vanity   |
| Width (mm)        | 1200                                 |
| Depth (mm)        | 470                                  |
| Height (mm)       | 130                                  |
| Warranty          | 15 Years                             |
| Overflow          | Yes                                  |
| Waste Size        | 32mm                                 |
| Waste Included    | No                                   |
| Taphole           | 1 or None                            |
| Glazed Back       | Yes                                  |
| Material          | Ceramic                              |
| Notes             | Features 99.9% antibacterial glazing |
| Other Information | Other taphole options available      |
|                   |                                      |