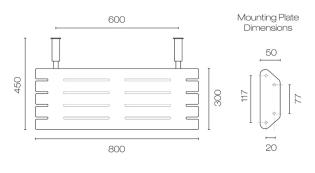

## Progetto Folding Shower Seat Slatted

Code: FSS800SL

| Brand        | Progetto                                       |
|--------------|------------------------------------------------|
| Colour       | White                                          |
| Installation | Wall Mounted                                   |
| Width (mm)   | 800                                            |
| Depth (mm)   | 450                                            |
| Warranty     | 2 Years                                        |
| Load Rating  | 130kg (adequate wall fixing must be used)      |
| Material     | 304 Grade Stainless Steel & Heavy Duty Plastic |
| Notes        | Complies with NZS4121:2001                     |

## Progetto Folding Shower Seat Slatted

Code: FSS800SL