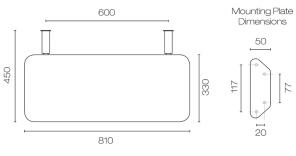

## Progetto Folding Shower Seat Padded

Code: FSS800PD

| Brand        | Progetto                                        |
|--------------|-------------------------------------------------|
| Colour       | White                                           |
| Installation | Wall Mounted                                    |
| Width (mm)   | 810                                             |
| Depth (mm)   | 450                                             |
| Warranty     | 2 Years                                         |
| Load Rating  | 130kg (adequate wall fixing must be used)       |
| Material     | 304 Grade Stainless Steel & Medical Grade Vinyl |
| Notes        | Complies with NZS4121:2001                      |

## Progetto Folding Shower Seat Padded

Code: FSS800PD