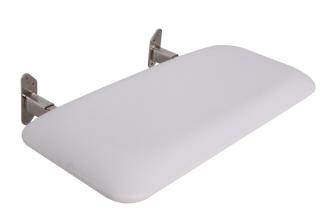

## Progetto Folding Shower Seat Padded

Code: FSS800PD

| Brand        | Progetto                                        |
|--------------|-------------------------------------------------|
| Colour       | White                                           |
| Installation | Wall Mounted                                    |
| Width (mm)   | 810                                             |
| Depth (mm)   | 450                                             |
| Warranty     | 2 Years                                         |
| Load Rating  | 130kg (adequate wall fixing must be used)       |
| Material     | 304 Grade Stainless Steel & Medical Grade Vinyl |
| Notes        | Complies with NZS4121:2001                      |

## Progetto Folding Shower Seat Padded

Code: FSS800PD