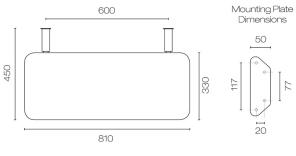

## Progetto Folding Shower Seat Padded

Code: FSS800PD

| Brand             | Progetto                                               |
|-------------------|--------------------------------------------------------|
| Colour            | White                                                  |
| Installation      | Wall Mounted                                           |
| Width (mm)        | 810                                                    |
| Depth (mm)        | 450                                                    |
| Warranty          | 2 Years                                                |
| Load Rating       | 130kg (adequate wall fixing must be used)              |
| Material          | 304 Grade Stainless Steel & Medical Grade Vinyl        |
| Notes             | Complies with NZS4121:2001                             |
| Other Information | When folded, the seat measures 130mm out from the wall |