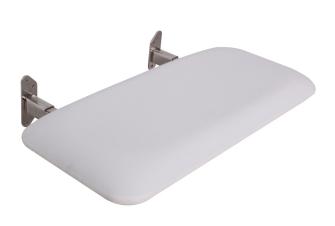

## Progetto Folding Shower Seat Padded

Code: FSS800PD

| Brand             | Progetto                                               |
|-------------------|--------------------------------------------------------|
| Colour            | White                                                  |
| Installation      | Wall Mounted                                           |
| Width (mm)        | 810                                                    |
| Depth (mm)        | 450                                                    |
| Warranty          | 2 Years                                                |
| Load Rating       | 130kg (adequate wall fixing must be used)              |
| Material          | 304 Grade Stainless Steel & Medical Grade Vinyl        |
| Notes             | Complies with NZS4121:2001                             |
| Other Information | When folded, the seat measures 130mm out from the wall |

## Progetto Folding Shower Seat Padded

Code: FSS800PD