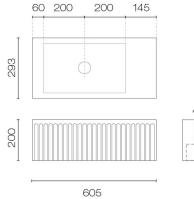

| Brand               | Meek                                                                                                                                                                            |
|---------------------|---------------------------------------------------------------------------------------------------------------------------------------------------------------------------------|
| Designer            | Joshua Gullaci                                                                                                                                                                  |
| Origin              | Australia                                                                                                                                                                       |
| Finish              | Matt                                                                                                                                                                            |
| Installation        | Wall hung                                                                                                                                                                       |
| Width (mm)          | 605                                                                                                                                                                             |
| Depth (mm)          | 295                                                                                                                                                                             |
| Height (mm)         | 200                                                                                                                                                                             |
| Warranty            | 5 Years                                                                                                                                                                         |
| Overflow            | No                                                                                                                                                                              |
| Waste Size          | 32mm                                                                                                                                                                            |
| Waste Included      | No                                                                                                                                                                              |
| Material            | Composite stone                                                                                                                                                                 |
| Approx Lead Time    | 8-12 week leadtime may apply. Please enquire for accurate stock availability and leadtimes.                                                                                     |
| Other Information   | Handcrafted. Luxurious and tactile touch. High heat<br>retention. Non porous and easily maintained. Reduced<br>environment footprint (45% recycled raw materials)               |
| Warranty Compliance | Solvents or liquids to remove/clean up silicon (especially<br>around waste area) such as Fuelite cannot be used as it<br>will break down the concrete sealer and void warranty. |

Doric 600 Slim Wall Basin

Code: DO60L

UNIQUE & INSPIRED BATHROOMS

## Doric 600 Slim Wall Basin

Code: DO60L