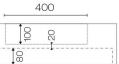

| Brand               | Meek                                                                                                                                                                            |
|---------------------|---------------------------------------------------------------------------------------------------------------------------------------------------------------------------------|
| Designer            | Joshua Gullaci                                                                                                                                                                  |
| Origin              | Australia                                                                                                                                                                       |
| Finish              | Matt                                                                                                                                                                            |
| Installation        | Wall hung                                                                                                                                                                       |
| Width (mm)          | 605                                                                                                                                                                             |
| Depth (mm)          | 295                                                                                                                                                                             |
| Height (mm)         | 200                                                                                                                                                                             |
| Warranty            | 5 Years                                                                                                                                                                         |
| Overflow            | No                                                                                                                                                                              |
| Waste Size          | 32mm                                                                                                                                                                            |
| Waste Included      | No                                                                                                                                                                              |
| Material            | Composite stone                                                                                                                                                                 |
| Approx Lead Time    | 8-12 week leadtime may apply. Please enquire for accurate stock availability and leadtimes.                                                                                     |
| Other Information   | Handcrafted. Luxurious and tactile touch. High heat<br>retention. Non porous and easily maintained. Reduced<br>environment footprint (45% recycled raw materials)               |
| Warranty Compliance | Solvents or liquids to remove/clean up silicon (especially<br>around waste area) such as Fuelite cannot be used as it<br>will break down the concrete sealer and void warranty. |

Doric 600 Slim Wall Basin

Code: DO60L

UNIQUE & INSPIRED BATHROOMS

## Doric 600 Slim Wall Basin

Code: DO60L