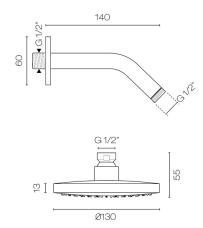

## Flow Shower Rose & Arm

Code: EA130SRA

Brand Progetto
Origin Italy
Finish Chrome
Installation Wall Mount
WELS Rating 2 Star
Showerhead Size Ø130

Water Inlet Requires 1/2" BSPF Wingback

Warranty 15 Years
Material Brass / ABS

## Flow Shower Rose & Arm

Code: EA130SRA