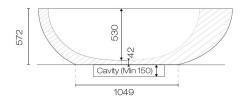

## Meek Brand Designer Joshua Gullaci Australia Origin Finish Matt Material Concrete Installation Freestanding Width (mm) 1983 Depth (mm) 1127 Height (mm) 572 Warranty 5 Years Overflow No Waste Size 40mm Waste Included No Material Composite stone **Approx Lead Time** 8-12 week leadtime may apply. Please enquire for accurate stock availability and leadtimes. Requires 150mm cavity in floor Notes **Other Information** Handcrafted. Luxurious and tactile touch. High heat retention. Non porous and easily maintained. Reduced environment footprint (45% recycled raw materials) Warranty Compliance Solvents or liquids to remove/clean up silicon (especially around waste area) such as Fuelite cannot be used as it