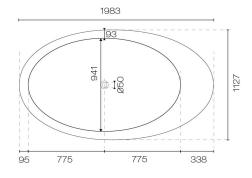

## Meek Brand Designer Joshua Gullaci Australia Origin Finish Matt Material Concrete Installation Freestanding Width (mm) 1983 Depth (mm) 1127 Height (mm) 572 Warranty 5 Years Overflow No Waste Size 40mm Waste Included No Material Composite stone **Approx Lead Time** 8-12 week leadtime may apply. Please enquire for accurate stock availability and leadtimes. Requires 150mm cavity in floor Notes **Other Information** Handcrafted. Luxurious and tactile touch. High heat retention. Non porous and easily maintained. Reduced environment footprint (45% recycled raw materials) Warranty Compliance Solvents or liquids to remove/clean up silicon (especially around waste area) such as Fuelite cannot be used as it