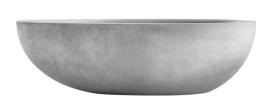

## Meek Brand Designer Joshua Gullaci Australia Origin Finish Matt Material Concrete Installation Freestanding Width (mm) 1983 Depth (mm) 1127 Height (mm) 572 Warranty 5 Years Overflow No Waste Size 40mm Waste Included No Material Composite stone **Approx Lead Time** 8-12 week leadtime may apply. Please enquire for accurate stock availability and leadtimes. Requires 150mm cavity in floor Notes **Other Information** Handcrafted. Luxurious and tactile touch. High heat retention. Non porous and easily maintained. Reduced environment footprint (45% recycled raw materials) Warranty Compliance Solvents or liquids to remove/clean up silicon (especially around waste area) such as Fuelite cannot be used as it