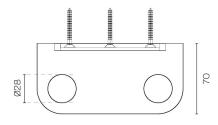

## Universal Double Lotion Bottle Holder

Code: ULH2

| 1 | 1 |
|---|---|
| U |   |

| Brand             | Progetto                                                                                               |
|-------------------|--------------------------------------------------------------------------------------------------------|
| Installation      | Wall Mount                                                                                             |
| Width (mm)        | 145                                                                                                    |
| Depth (mm)        | 70                                                                                                     |
| Height (mm)       | 28                                                                                                     |
| Warranty          | 10 Years                                                                                               |
| Material          | Brass                                                                                                  |
| Notes             | Double fixing system. Includes diamond drill bit, drilling fixture, wall plugs & screws                |
| Other Information | Suits 500ml bottles e.g. Ashley & Co (bottle not included)<br>Suitable for wet areas, tiles or masonry |