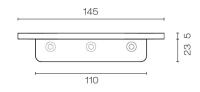

## Universal Double Lotion Bottle Holder

Code: ULH2

| 1 | 1 |
|---|---|
| U |   |

| Brand             | Progetto                                                                                               |
|-------------------|--------------------------------------------------------------------------------------------------------|
| Installation      | Wall Mount                                                                                             |
| Width (mm)        | 145                                                                                                    |
| Depth (mm)        | 70                                                                                                     |
| Height (mm)       | 28                                                                                                     |
| Warranty          | 10 Years                                                                                               |
| Material          | Brass                                                                                                  |
| Notes             | Double fixing system. Includes diamond drill bit, drilling fixture, wall plugs & screws                |
| Other Information | Suits 500ml bottles e.g. Ashley & Co (bottle not included)<br>Suitable for wet areas, tiles or masonry |