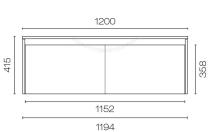

## Stanza Spio 1200 2 Drawer Vanity Centre Basin

**Code:** STS120.S2C

| Brand                   | Progetto                                                                                                                                                      |
|-------------------------|---------------------------------------------------------------------------------------------------------------------------------------------------------------|
| Designer                | Plumbline                                                                                                                                                     |
| Origin                  | Cabinet: New Zealand                                                                                                                                          |
| Installation            | Wall hung                                                                                                                                                     |
| Width (mm)              | 1200                                                                                                                                                          |
| Depth (mm)              | 460                                                                                                                                                           |
| Height (mm)             | 415                                                                                                                                                           |
| Warranty                | 7 Years                                                                                                                                                       |
| Overflow                | No                                                                                                                                                            |
| Waste Size              | 32mm                                                                                                                                                          |
| Waste Included          | No                                                                                                                                                            |
| Taphole                 | None (can be drilled onsite with drill bit supplied)                                                                                                          |
| Soft Close Drawer/s     | Yes                                                                                                                                                           |
| Cabinet Material        | American Oak Veneer                                                                                                                                           |
| Vanity Top Material     | Solid Surface                                                                                                                                                 |
| Cabinet Internal Colour | From 1st April 2023 when ordering any New Zealand made Progetto vanity, the internal cabinet, drawer runners and waste cut-outs will be Anthracite in colour. |
| Approx Lead Time        | 9 weeks may apply. Please enquire for accurate leadtime                                                                                                       |
| Notes                   | Custom paint colour \$POA                                                                                                                                     |
| Other Information       | Vanity top is repairable and renewable                                                                                                                        |