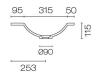

## Stanza Spio 1200 2 Drawer Vanity Centre Basin

**Code:** STS120.S2C

| Brand                   | Progetto                                                                                                                                                      |
|-------------------------|---------------------------------------------------------------------------------------------------------------------------------------------------------------|
| Designer                | Plumbline                                                                                                                                                     |
| Origin                  | Cabinet: New Zealand                                                                                                                                          |
| Installation            | Wall hung                                                                                                                                                     |
| Width (mm)              | 1200                                                                                                                                                          |
| Depth (mm)              | 460                                                                                                                                                           |
| Height (mm)             | 415                                                                                                                                                           |
| Warranty                | 7 Years                                                                                                                                                       |
| Overflow                | No                                                                                                                                                            |
| Waste Size              | 32mm                                                                                                                                                          |
| Waste Included          | No                                                                                                                                                            |
| Taphole                 | None (can be drilled onsite with drill bit supplied)                                                                                                          |
| Soft Close Drawer/s     | Yes                                                                                                                                                           |
| Cabinet Material        | American Oak Veneer                                                                                                                                           |
| Vanity Top Material     | Solid Surface                                                                                                                                                 |
| Cabinet Internal Colour | From 1st April 2023 when ordering any New Zealand made Progetto vanity, the internal cabinet, drawer runners and waste cut-outs will be Anthracite in colour. |
| Approx Lead Time        | 9 weeks may apply. Please enquire for accurate leadtime                                                                                                       |
| Notes                   | Custom paint colour \$POA                                                                                                                                     |
| Other Information       | Vanity top is repairable and renewable                                                                                                                        |