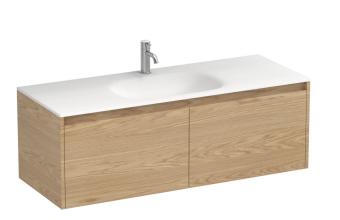

## Stanza Spio 1200 2 Drawer Vanity Centre Basin

**Code:** STS120.S2C

| Brand                   | Progetto                                                                                                                                                      |
|-------------------------|---------------------------------------------------------------------------------------------------------------------------------------------------------------|
| Designer                | Plumbline                                                                                                                                                     |
| Origin                  | Cabinet: New Zealand                                                                                                                                          |
| Installation            | Wall hung                                                                                                                                                     |
| Width (mm)              | 1200                                                                                                                                                          |
| Depth (mm)              | 460                                                                                                                                                           |
| Height (mm)             | 415                                                                                                                                                           |
| Warranty                | 7 Years                                                                                                                                                       |
| Overflow                | No                                                                                                                                                            |
| Waste Size              | 32mm                                                                                                                                                          |
| Waste Included          | No                                                                                                                                                            |
| Taphole                 | None (can be drilled onsite with drill bit supplied)                                                                                                          |
| Soft Close Drawer/s     | Yes                                                                                                                                                           |
| Cabinet Material        | American Oak Veneer                                                                                                                                           |
| Vanity Top Material     | Solid Surface                                                                                                                                                 |
| Cabinet Internal Colour | From 1st April 2023 when ordering any New Zealand made Progetto vanity, the internal cabinet, drawer runners and waste cut-outs will be Anthracite in colour. |
| Approx Lead Time        | 9 weeks may apply. Please enquire for accurate leadtime                                                                                                       |
| Notes                   | Custom paint colour \$POA                                                                                                                                     |
| Other Information       | Vanity top is repairable and renewable                                                                                                                        |

## Stanza Spio 1200 2 Drawer Vanity Centre Basin code: STS120.S2C