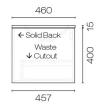

## 1200 75 -9<sub>45</sub> 245 460 Waste Cutout Detail



125







## Stanza Spio 1200 2 Drawer Vanity Centre Basin

**Code:** STS120.S2C

| Brand                   | Progetto                                                                                                                                                      |
|-------------------------|---------------------------------------------------------------------------------------------------------------------------------------------------------------|
| Designer                | Plumbline                                                                                                                                                     |
| Origin                  | Cabinet: New Zealand