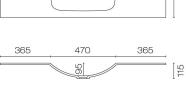

## Stanza Spio 1200 2 Drawer Vanity Centre Basin

**Code:** STS120.S2C

| Brand                   | Progetto                                                                                                                                                      |
|-------------------------|---------------------------------------------------------------------------------------------------------------------------------------------------------------|
| Designer                | Plumbline                                                                                                                                                     |
| Origin                  | Cabinet: New Zealand                                                                                                                                          |
| Installation            | Wall hung                                                                                                                                                     |
| Width (mm)              | 1200                                                                                                                                                          |
| Depth (mm)              | 460                                                                                                                                                           |
| Height (mm)             | 415                                                                                                                                                           |
| Warranty                | 7 Years                                                                                                                                                       |
| Overflow                | No                                                                                                                                                            |
| Waste Size              | 32mm                                                                                                                                                          |
| Waste Included          | No                                                                                                                                                            |
| Taphole                 | None (can be drilled onsite with drill bit supplied)                                                                                                          |
| Soft Close Drawer/s     | Yes                                                                                                                                                           |
| Cabinet Material        | American Oak Veneer                                                                                                                                           |
| Vanity Top Material     | Solid Surface                                                                                                                                                 |
| Cabinet Internal Colour | From 1st April 2023 when ordering any New Zealand made Progetto vanity, the internal cabinet, drawer runners and waste cut-outs will be Anthracite in colour. |
| Approx Lead Time        | 9 weeks may apply. Please enquire for accurate leadtime                                                                                                       |
| Notes                   | Custom paint colour \$POA                                                                                                                                     |
| Other Information       | Vanity top is repairable and renewable                                                                                                                        |