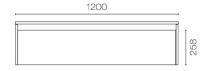

## Stanza Casa 1200 Drawer Unit with Top 2 Drawer

Code: STC120T.S2N

BrandProgettoDesignerPlumblineOriginNew Zealand

**Installation** Wall Hung (Under Stanza Casa Slab Top)

Width (mm) 1200
Depth (mm) 460
Height (mm) 320
Warranty 7 Years
Soft Close Drawer/s Yes