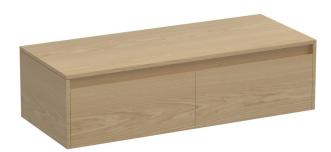

## Stanza Casa 1200 Drawer Unit with Top 2 Drawer

Code: STC120T.S2N

BrandProgettoDesignerPlumblineOriginNew Zealand

**Installation** Wall Hung (Under Stanza Casa Slab Top)

Width (mm) 1200
Depth (mm) 460
Height (mm) 320
Warranty 7 Years
Soft Close Drawer/s Yes

Cabinet Material American Oak Veneer

**Cabinet Internal Colour** From 1st April 2023 when ordering any New Zealand

made Progetto vanity, the internal cabinet, drawer runners and waste cut-outs will be Anthracite in colour.

**Approx Lead Time** 9 weeks may apply. Please enquire for accurate

leadtime

**Notes** 1 Drawers

**Note to the owner/user** This drawer unit is designed to be mounted as a

separate unit under a Stanza Casa bench top. It cannot be used as a wall hung vanity with a vessel basin mounted on it and the drawer has no waste cutout. Please refer to the <a href="Stanza Legno">Stanza Opaco</a> collections for vanities that are designed to have basins

mounted on them.