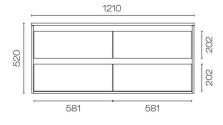

## Prava 1200 4 Drawer Double Vanity

Code: PRM120.W4D

Brand Progetto

Designer Plumbline

Origin Cabinet: New Zealand

Installation Wall hung Width (mm) 1210 Depth (mm) 465 Height (mm) 520 Warranty 10 Years Overflow Yes **Waste Size** 32mm **Waste Included** No **Taphole** Soft Close Drawer/s Yes