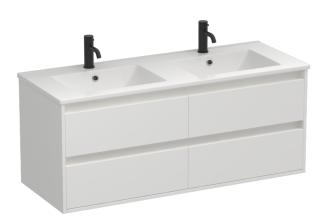

## Prava 1200 4 Drawer Double Vanity

Code: PRM120.W4D

Brand Progetto

Designer Plumbline

Origin Cabinet: New Zealand

Installation Wall hung Width (mm) 1210 Depth (mm) 465 Height (mm) 520 Warranty 10 Years Overflow Yes **Waste Size** 32mm **Waste Included** No **Taphole** Soft Close Drawer/s Yes

## Prava 1200 4 Drawer Double Vanity

Code: PRM120.W4D