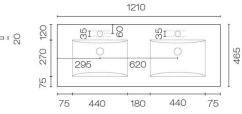

## Prava 1200 4 Drawer Double Vanity

Code: PRM120.W4D

Brand Progetto

Designer Plumbline

Origin Cabinet: New Zealand

Installation Wall hung Width (mm) 1210 Depth (mm) 465 Height (mm) 520 Warranty 10 Years Overflow Yes **Waste Size** 32mm **Waste Included** No **Taphole** Soft Close Drawer/s Yes