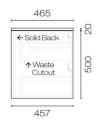

Waste Cutout Detail

245

220



## Prava 1200 4 Drawer Double Vanity

Code: PRM120.W4D

Brand Progetto

Designer Plumbline

Origin Cabinet: New Zealand

Installation Wall hung Width (mm) 1210 Depth (mm) 465 Height (mm) 520 Warranty 10 Years Overflow Yes **Waste Size** 32mm **Waste Included** No **Taphole** Soft Close Drawer/s Yes

**Cabinet Material** Melamine **Vanity Top Material** Vitreous China

**Approx Lead Time** 3 weeks may apply for some colours. Please enquire for

accurate leadtime

Other Information 4 Drawers

Scan to View Product Online



## Prava 1200 4 Drawer Double Vanity

Code: PRM120.W4D

## **Building Product Information Requirements (BPIR)**

Plumbline Manufacturer

**Building Code Clauses** B2 (Durability) B2.3.1 (c) / G13 (Foul Water) G13.3.1

**Compliance Evidenc