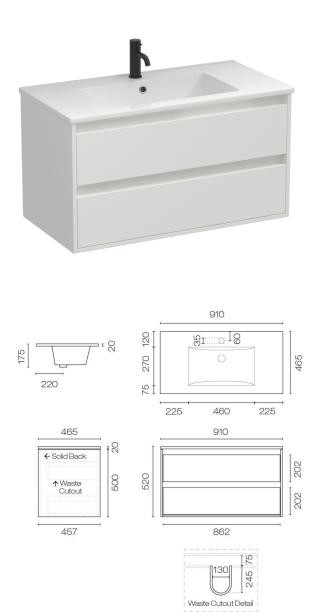

## Prava 900 2 Drawer Vanity

Code: PRM90.W2C

| Brand                   | Progetto                                                                 |
|-------------------------|--------------------------------------------------------------------------|
| Designer                | Plumbline                                                                |
| Origin                  | Cabinet: New Zealand                                                     |
| Installation            | Wall hung                                                                |
| Width (mm)              | 910                                                                      |
| Depth (mm)              | 465                                                                      |
| Height (mm)             | 520                                                                      |
| Warranty                | 10 Years                                                                 |
| Overflow                | Yes                                                                      |
| Waste Size              | 32mm                                                                     |
| Waste Included          | No                                                                       |
| Taphole                 | 1                                                                        |
| Soft Close Drawer/s     | Yes                                                                      |
| <b>Cabinet Material</b> | Melamine                                                                 |
| Vanity Top Material     | Vitreous China                                                           |
| Approx Lead Time        | 3 weeks may apply for some colours. Please enquire for accurate leadtime |
| Other Information       | 2 Drawers                                                                |