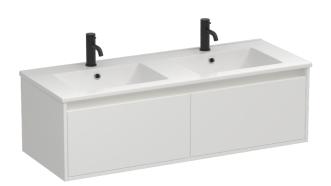

## Prava 1200 2 Drawer Double Vanity

Code: PRM120.S2D

Brand Progetto

Designer Plumbline

Origin Cabinet: New Zealand

Installation Wall hung Width (mm) 1210 Depth (mm) 465 Height (mm) 370 Warranty 10 Years Overflow Yes **Waste Size** 32mm **Waste Included** No **Taphole** 

Soft Close Drawer/s Yes

Cabinet Material Melamine
Vanity Top Material Vitreous China

**Approx Lead Time** 3 weeks may apply for some colours. Please enquire for

accurate leadtime

Other Information 2 Drawers