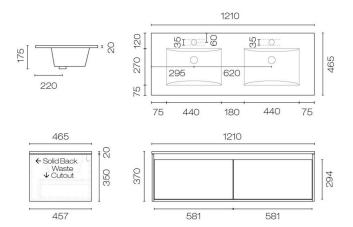

## Prava 1200 2 Drawer Double Vanity

Code: PRM120.S2D

Brand Progetto

Designer Plumbline

Origin Cabinet: New Zealand

Installation Wall hung Width (mm) 1210 Depth (mm) 465 Height (mm) 370 Warranty 10 Years Overflow Yes **Waste Size** 32mm **Waste Included** No **Taphole** 

Soft Close Drawer/s Yes

Cabinet Material Melamine
Vanity Top Material Vitreous China

**Approx Lead Time** 3 weeks may apply for some colours. Please enquire for

accurate leadtime

Other Information 2 Drawers

245

Waste Cutout Detail

Scan to View Product Online