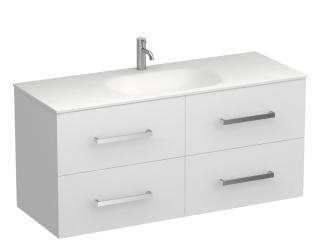

## Reflex Spio 1200 4 Drawer Wall Vanity Centre Basin

Code: RES120.W4C

| Brand                   | Progetto                                                                                                                                                      |
|-------------------------|---------------------------------------------------------------------------------------------------------------------------------------------------------------|
| Designer                | Plumbline                                                                                                                                                     |
| Origin                  | New Zealand                                                                                                                                                   |
| Installation            | Wall Hung                                                                                                                                                     |
| Width (mm)              | 1200                                                                                                                                                          |
| Depth (mm)              | 460                                                                                                                                                           |
| Height (mm)             | 565                                                                                                                                                           |
| Warranty                | 10 Years                                                                                                                                                      |
| Overflow                | No                                                                                                                                                            |
| Waste Size              | 32mm                                                                                                                                                          |
| Waste Included          | No                                                                                                                                                            |
| Taphole                 | None (can be drilled onsite with drill bit supplied)                                                                                                          |
| Cabinet Material        | Melamine or Thermoform                                                                                                                                        |
| Vanity Top Material     | Solid Surface                                                                                                                                                 |
| Cabinet Internal Colour | From 1st April 2023 when ordering any New Zealand made Progetto vanity, the internal cabinet, drawer runners and waste cut-outs will be Anthracite in colour. |
| Approx Lead Time        | 3-6 weeks may apply for some colours. Please enquire for accurate leadtime.                                                                                   |

## Reflex Spio 1200 4 Drawer Wall Vanity Centre Basin

Code: RES120.W4C