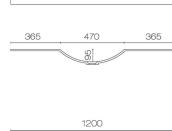

## Reflex Spio 1200 4 Drawer Wall Vanity Centre Basin

Code: RES120.W4C

| Brand                   | Progetto                                                                                                                                                      |
|-------------------------|---------------------------------------------------------------------------------------------------------------------------------------------------------------|
| Designer                | Plumbline                                                                                                                                                     |
| Origin                  | New Zealand                                                                                                                                                   |
| Installation            | Wall Hung                                                                                                                                                     |
| Width (mm)              | 1200                                                                                                                                                          |
| Depth (mm)              | 460                                                                                                                                                           |
| Height (mm)             | 565                                                                                                                                                           |
| Warranty                | 10 Years                                                                                                                                                      |
| Overflow                | No                                                                                                                                                            |
| Waste Size              | 32mm                                                                                                                                                          |
| Waste Included          | No                                                                                                                                                            |
| Taphole                 | None (can be drilled onsite with drill bit supplied)                                                                                                          |
| Cabinet Material        | Melamine or Thermoform                                                                                                                                        |
| Vanity Top Material     | Solid Surface                                                                                                                                                 |
| Cabinet Internal Colour | From 1st April 2023 when ordering any New Zealand made Progetto vanity, the internal cabinet, drawer runners and waste cut-outs will be Anthracite in colour. |
| Approx Lead Time        | 3-6 weeks may apply for some colours. Please enquire for accurate leadtime.                                                                                   |