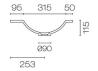

## Reflex Spio 1200 4 Drawer Wall Vanity Centre Basin

Code: RES120.W4C

| Brand                   | Progetto                                                                                                                                                      |
|-------------------------|---------------------------------------------------------------------------------------------------------------------------------------------------------------|
| Designer                | Plumbline                                                                                                                                                     |
| Origin                  | New Zealand                                                                                                                                                   |
| Installation            | Wall Hung                                                                                                                                                     |
| Width (mm)              | 1200                                                                                                                                                          |
| Depth (mm)              | 460                                                                                                                                                           |
| Height (mm)             | 565                                                                                                                                                           |
| Warranty                | 10 Years                                                                                                                                                      |
| Overflow                | No                                                                                                                                                            |
| Waste Size              | 32mm                                                                                                                                                          |
| Waste Included          | No                                                                                                                                                            |
| Taphole                 | None (can be drilled onsite with drill bit supplied)                                                                                                          |
| Cabinet Material        | Melamine or Thermoform                                                                                                                                        |
| Vanity Top Material     | Solid Surface                                                                                                                                                 |
| Cabinet Internal Colour | From 1st April 2023 when ordering any New Zealand made Progetto vanity, the internal cabinet, drawer runners and waste cut-outs will be Anthracite in colour. |
| Approx Lead Time        | 3-6 weeks may apply for some colours. Please enquire for accurate leadtime.                                                                                   |