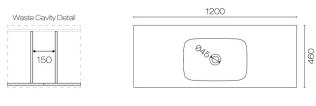

## Reflex Spio 1200 4 Drawer Wall Vanity Centre Basin

Code: RES120.W4C

| Brand                   | Progetto                                                                                                                                                      |
|-------------------------|---------------------------------------------------------------------------------------------------------------------------------------------------------------|
| Designer                | Plumbline                                                                                                                                                     |
| Origin                  | New Zealand                                                                                                                                                   |
| Installation            | Wall Hung                                                                                                                                                     |
| Width (mm)              | 1200                                                                                                                                                          |
| Depth (mm)              | 460                                                                                                                                                           |
| Height (mm)             | 565                                                                                                                                                           |
| Warranty                | 10 Years                                                                                                                                                      |
| Overflow                | No                                                                                                                                                            |
| Waste Size              | 32mm                                                                                                                                                          |
| Waste Included          | No                                                                                                                                                            |
| Taphole                 | None (can be drilled onsite with drill bit supplied)                                                                                                          |
| Cabinet Material        | Melamine or Thermoform                                                                                                                                        |
| Vanity Top Material     | Solid Surface                                                                                                                                                 |
| Cabinet Internal Colour | From 1st April 2023 when ordering any New Zealand made Progetto vanity, the internal cabinet, drawer runners and waste cut-outs will be Anthracite in colour. |
| Approx Lead Time        | 3-6 weeks may apply for some colours. Please enquire for accurate leadtime.                                                                                   |