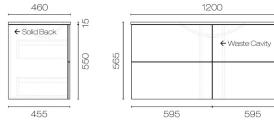

## Reflex Spio 1200 4 Drawer Wall Vanity Centre Basin

Code: RES120.W4C

| Brand                   | Progetto                                                                                                                                                      |
|-------------------------|---------------------------------------------------------------------------------------------------------------------------------------------------------------|
| Designer                | Plumbline                                                                                                                                                     |
| Origin                  | New Zealand                                                                                                                                                   |
| Installation            | Wall Hung                                                                                                                                                     |
| Width (mm)              | 1200                                                                                                                                                          |
| Depth (mm)              | 460                                                                                                                                                           |
| Height (mm)             | 565                                                                                                                                                           |
| Warranty                | 10 Years                                                                                                                                                      |
| Overflow                | No                                                                                                                                                            |
| Waste Size              | 32mm                                                                                                                                                          |
| Waste Included          | No                                                                                                                                                            |
| Taphole                 | None (can be drilled onsite with drill bit supplied)                                                                                                          |
| Cabinet Material        | Melamine or Thermoform                                                                                                                                        |
| Vanity Top Material     | Solid Surface                                                                                                                                                 |
| Cabinet Internal Colour | From 1st April 2023 when ordering any New Zealand made Progetto vanity, the internal cabinet, drawer runners and waste cut-outs will be Anthracite in colour. |
| Approx Lead Time        | 3-6 weeks may apply for some colours. Please enquire for accurate leadtime.                                                                                   |