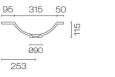

470

95

365

115

365





## Reflex Spio 1200 2 Drawer Wall Vanity Centre Basin

**Code:** RES120.S2C

| Brand                   | Progetto                                                                                                                                                      |
|-------------------------|---------------------------------------------------------------------------------------------------------------------------------------------------------------|
| Designer                | Plumbline                                                                                                                                                     |
| Origin                  | New Zealand