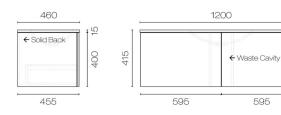

## Reflex Spio 1200 2 Drawer Wall Vanity Centre Basin

**Code:** RES120.S2C

| Brand                   | Progetto                                                                                                                                                      |
|-------------------------|---------------------------------------------------------------------------------------------------------------------------------------------------------------|
| Designer                | Plumbline                                                                                                                                                     |
| Origin                  | New Zealand                                                                                                                                                   |
| Installation            | Wall Hung                                                                                                                                                     |
| Width (mm)              | 1200                                                                                                                                                          |
| Depth (mm)              | 460                                                                                                                                                           |
| Height (mm)             | 415                                                                                                                                                           |
| Warranty                | 10 Years                                                                                                                                                      |
| Overflow                | No                                                                                                                                                            |
| Waste Size              | 32mm                                                                                                                                                          |
| Waste Included          | No                                                                                                                                                            |
| Taphole                 | None (can be drilled onsite with drill bit supplied)                                                                                                          |
| Cabinet Material        | Melamine or Thermoform                                                                                                                                        |
| Vanity Top Material     | Solid Surface                                                                                                                                                 |
| Cabinet Internal Colour | From 1st April 2023 when ordering any New Zealand made Progetto vanity, the internal cabinet, drawer runners and waste cut-outs will be Anthracite in colour. |
| Approx Lead Time        | 3-6 weeks may apply for some colours. Please enquire for accurate leadtime.                                                                                   |