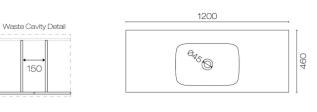

## Reflex Spio 1200 2 Drawer Wall Vanity Centre Basin

**Code:** RES120.S2C

| Brand                   | Progetto                                                                                                                                                      |
|-------------------------|---------------------------------------------------------------------------------------------------------------------------------------------------------------|
| Designer                | Plumbline                                                                                                                                                     |
| Origin                  | New Zealand                                                                                                                                                   |
| Installation            | Wall Hung                                                                                                                                                     |
| Width (mm)              | 1200                                                                                                                                                          |
| Depth (mm)              | 460                                                                                                                                                           |
| Height (mm)             | 415                                                                                                                                                           |
| Warranty                | 10 Years                                                                                                                                                      |
| Overflow                | No                                                                                                                                                            |
| Waste Size              | 32mm                                                                                                                                                          |
| Waste Included          | No                                                                                                                                                            |
| Taphole                 | None (can be drilled onsite with drill bit supplied)                                                                                                          |
| Cabinet Material        | Melamine or Thermoform                                                                                                                                        |
| Vanity Top Material     | Solid Surface                                                                                                                                                 |
| Cabinet Internal Colour | From 1st April 2023 when ordering any New Zealand made Progetto vanity, the internal cabinet, drawer runners and waste cut-outs will be Anthracite in colour. |
| Approx Lead Time        | 3-6 weeks may apply for some colours. Please enquire for accurate leadtime.                                                                                   |