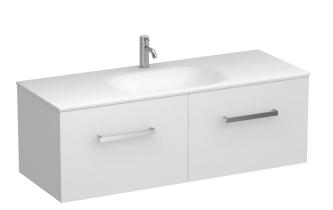

## Reflex Spio 1200 2 Drawer Wall Vanity Centre Basin

**Code:** RES120.S2C

| Brand                   | Progetto                                                                                                                                                      |
|-------------------------|---------------------------------------------------------------------------------------------------------------------------------------------------------------|
| Designer                | Plumbline                                                                                                                                                     |
| Origin                  | New Zealand                                                                                                                                                   |
| Installation            | Wall Hung                                                                                                                                                     |
| Width (mm)              | 1200                                                                                                                                                          |
| Depth (mm)              | 460                                                                                                                                                           |
| Height (mm)             | 415                                                                                                                                                           |
| Warranty                | 10 Years                                                                                                                                                      |
| Overflow                | No                                                                                                                                                            |
| Waste Size              | 32mm                                                                                                                                                          |
| Waste Included          | No                                                                                                                                                            |
| Taphole                 | None (can be drilled onsite with drill bit supplied)                                                                                                          |
| Cabinet Material        | Melamine or Thermoform                                                                                                                                        |
| Vanity Top Material     | Solid Surface                                                                                                                                                 |
| Cabinet Internal Colour | From 1st April 2023 when ordering any New Zealand made Progetto vanity, the internal cabinet, drawer runners and waste cut-outs will be Anthracite in colour. |
| Approx Lead Time        | 3-6 weeks may apply for some colours. Please enquire for accurate leadtime.                                                                                   |

## Reflex Spio 1200 2 Drawer Wall Vanity Centre Basin

Code: RES120.S2C