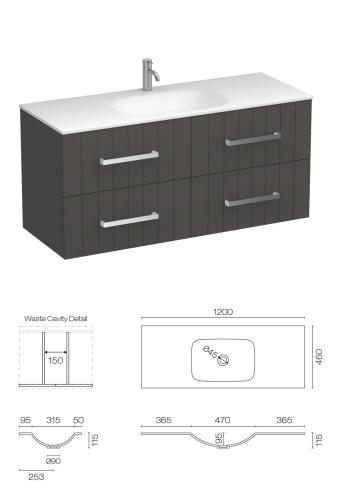

## Linea Spio 1200 4 Drawer Wall Vanity Centre Basin

Code: LIS120.W4C

| Brand                   | Progetto                                                                                                                                                      |
|-------------------------|---------------------------------------------------------------------------------------------------------------------------------------------------------------|
| Designer                | Plumbline                                                                                                                                                     |
| Origin                  | New Zealand                                                                                                                                                   |
| Finish                  | Matt                                                                                                                                                          |
| Installation            | Wall Hung                                                                                                                                                     |
| Width (mm)              | 1200                                                                                                                                                          |
| Depth (mm)              | 460                                                                                                                                                           |
| Height (mm)             | 565                                                                                                                                                           |
| Warranty                | 10 Years                                                                                                                                                      |
| Overflow                | No                                                                                                                                                            |
| Waste Size              | 32mm                                                                                                                                                          |
| Waste Included          | No                                                                                                                                                            |
| Taphole                 | None (can be drilled onsite with drill bit supplied)                                                                                                          |
| Soft Close Drawer/s     | Yes                                                                                                                                                           |
| Cabinet Material        | Thermoform                                                                                                                                                    |
| Vanity Top Material     | Solid Surface                                                                                                                                                 |
| Cabinet Internal Colour | From 1st April 2023 when ordering any New Zealand made Progetto vanity, the internal cabinet, drawer runners and waste cut-outs will be Anthracite in colour. |
| Approx Lead Time        | 10 weeks may apply for some colours. Please enquire for accurate leadtime.                                                                                    |
| Other Information       | Anti finger/scratch resistant cabinet finish                                                                                                                  |