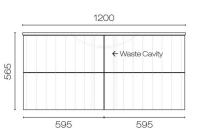

## Linea Spio 1200 4 Drawer Wall Vanity Centre Basin

Code: LIS120.W4C

| Brand                   | Progetto                                                                                                                                                      |
|-------------------------|---------------------------------------------------------------------------------------------------------------------------------------------------------------|
| Designer                | Plumbline                                                                                                                                                     |
| Origin                  | New Zealand                                                                                                                                                   |
| Finish                  | Matt                                                                                                                                                          |
| Installation            | Wall Hung                                                                                                                                                     |
| Width (mm)              | 1200                                                                                                                                                          |
| Depth (mm)              | 460                                                                                                                                                           |
| Height (mm)             | 565                                                                                                                                                           |
| Warranty                | 10 Years                                                                                                                                                      |
| Overflow                | No                                                                                                                                                            |
| Waste Size              | 32mm                                                                                                                                                          |
| Waste Included          | No                                                                                                                                                            |
| Taphole                 | None (can be drilled onsite with drill bit supplied)                                                                                                          |
| Soft Close Drawer/s     | Yes                                                                                                                                                           |
| Cabinet Material        | Thermoform                                                                                                                                                    |
| Vanity Top Material     | Solid Surface                                                                                                                                                 |
| Cabinet Internal Colour | From 1st April 2023 when ordering any New Zealand made Progetto vanity, the internal cabinet, drawer runners and waste cut-outs will be Anthracite in colour. |
| Approx Lead Time        | 10 weeks may apply for some colours. Please enquire for accurate leadtime.                                                                                    |
| Other Information       | Anti finger/scratch resistant cabinet finish                                                                                                                  |

460 ← Solid Back ↑ Waste Cutout

455

Scan to View Product Online

UNIQUE & INSPIRED BATHROOMS