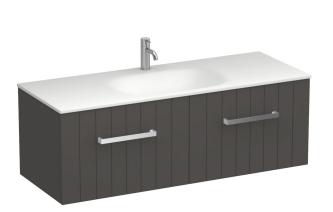

## Linea Spio 1200 2 Drawer Wall Vanity Centre Basin

Code: LIS120.S2C

| Brand                   | Progetto                                                                                                                                                            |
|-------------------------|---------------------------------------------------------------------------------------------------------------------------------------------------------------------|
| Designer                | Plumbline                                                                                                                                                           |
| Origin                  | New Zealand                                                                                                                                                         |
| Finish                  | Matt                                                                                                                                                                |
| Installation            | Wall Hung                                                                                                                                                           |
| Width (mm)              | 1200                                                                                                                                                                |
| Depth (mm)              | 460                                                                                                                                                                 |
| Height (mm)             | 415                                                                                                                                                                 |
| Warranty                | 10 Years                                                                                                                                                            |
| Overflow                | No                                                                                                                                                                  |
| Waste Size              | 32mm                                                                                                                                                                |
| Waste Included          | No                                                                                                                                                                  |
| Taphole                 | None (can be drilled onsite with drill bit supplied)                                                                                                                |
| Soft Close Drawer/s     | Yes                                                                                                                                                                 |
| Cabinet Material        | Thermoform                                                                                                                                                          |
| Vanity Top Material     | Solid Surface                                                                                                                                                       |
| Cabinet Internal Colour | From 1st April 2023 when ordering any New Zealand<br>made Progetto vanity, the internal cabinet, drawer<br>runners and waste cut-outs will be Anthracite in colour. |
| Approx Lead Time        | 10 weeks may apply for some colours. Please enquire for accurate leadtime.                                                                                          |
| Other Information       | Anti finger/scratch resistant cabinet finish                                                                                                                        |