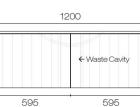

## Linea Spio 1200 2 Drawer Wall Vanity Centre Basin

Code: LIS120.S2C

| Brand                   | Progetto                                                                                                                                                            |
|-------------------------|---------------------------------------------------------------------------------------------------------------------------------------------------------------------|
| Designer                | Plumbline                                                                                                                                                           |
| Origin                  | New Zealand                                                                                                                                                         |
| Finish                  | Matt                                                                                                                                                                |
| Installation            | Wall Hung                                                                                                                                                           |
| Width (mm)              | 1200                                                                                                                                                                |
| Depth (mm)              | 460                                                                                                                                                                 |
| Height (mm)             | 415                                                                                                                                                                 |
| Warranty                | 10 Years                                                                                                                                                            |
| Overflow                | No                                                                                                                                                                  |
| Waste Size              | 32mm                                                                                                                                                                |
| Waste Included          | No                                                                                                                                                                  |
| Taphole                 | None (can be drilled onsite with drill bit supplied)                                                                                                                |
| Soft Close Drawer/s     | Yes                                                                                                                                                                 |
| Cabinet Material        | Thermoform                                                                                                                                                          |
| Vanity Top Material     | Solid Surface                                                                                                                                                       |
| Cabinet Internal Colour | From 1st April 2023 when ordering any New Zealand<br>made Progetto vanity, the internal cabinet, drawer<br>runners and waste cut-outs will be Anthracite in colour. |
| Approx Lead Time        | 10 weeks may apply for some colours. Please enquire for accurate leadtime.                                                                                          |
| Other Information       | Anti finger/scratch resistant cabinet finish                                                                                                                        |