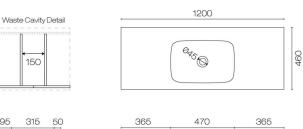

## Linea Spio 1200 2 Drawer Wall Vanity Centre Basin

Code: LIS120.S2C

| Brand                   | Progetto                                                                                                                                                            |
|-------------------------|---------------------------------------------------------------------------------------------------------------------------------------------------------------------|
| Designer                | Plumbline                                                                                                                                                           |
| Origin                  | New Zealand                                                                                                                                                         |
| Finish                  | Matt                                                                                                                                                                |
| Installation            | Wall Hung                                                                                                                                                           |
| Width (mm)              | 1200                                                                                                                                                                |
| Depth (mm)              | 460                                                                                                                                                                 |
| Height (mm)             | 415                                                                                                                                                                 |
| Warranty                | 10 Years                                                                                                                                                            |
| Overflow                | No                                                                                                                                                                  |
| Waste Size              | 32mm                                                                                                                                                                |
| Waste Included          | No                                                                                                                                                                  |
| Taphole                 | None (can be drilled onsite with drill bit supplied)                                                                                                                |
| Soft Close Drawer/s     | Yes                                                                                                                                                                 |
| Cabinet Material        | Thermoform                                                                                                                                                          |
| Vanity Top Material     | Solid Surface                                                                                                                                                       |
| Cabinet Internal Colour | From 1st April 2023 when ordering any New Zealand<br>made Progetto vanity, the internal cabinet, drawer<br>runners and waste cut-outs will be Anthracite in colour. |
| Approx Lead Time        | 10 weeks may apply for some colours. Please enquire for accurate leadtime.                                                                                          |
| Other Information       | Anti finger/scratch resistant cabinet finish                                                                                                                        |