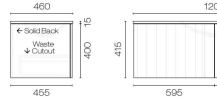

## Linea Spio 1200 2 Drawer Wall Vanity Centre Basin

Code: LIS120.S2C

| Brand                   | Progetto                                                                                                                                                            |
|-------------------------|---------------------------------------------------------------------------------------------------------------------------------------------------------------------|
| Designer                | Plumbline                                                                                                                                                           |
| Origin                  | New Zealand                                                                                                                                                         |
| Finish                  | Matt                                                                                                                                                                |
| Installation            | Wall Hung                                                                                                                                                           |
| Width (mm)              | 1200                                                                                                                                                                |
| Depth (mm)              | 460                                                                                                                                                                 |
| Height (mm)             | 415                                                                                                                                                                 |
| Warranty                | 10 Years                                                                                                                                                            |
| Overflow                | No                                                                                                                                                                  |
| Waste Size              | 32mm                                                                                                                                                                |
| Waste Included          | No                                                                                                                                                                  |
| Taphole                 | None (can be drilled onsite with drill bit supplied)                                                                                                                |
| Soft Close Drawer/s     | Yes                                                                                                                                                                 |
| Cabinet Material        | Thermoform                                                                                                                                                          |
| Vanity Top Material     | Solid Surface                                                                                                                                                       |
| Cabinet Internal Colour | From 1st April 2023 when ordering any New Zealand<br>made Progetto vanity, the internal cabinet, drawer<br>runners and waste cut-outs will be Anthracite in colour. |
| Approx Lead Time        | 10 weeks may apply for some colours. Please enquire for accurate leadtime.                                                                                          |
| Other Information       | Anti finger/scratch resistant cabinet finish                                                                                                                        |