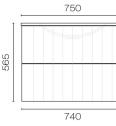

## Linea Spio Slim 750 2 Drawer Vanity

Code: LIS75SL.W2C

| Brand                   | Progetto                                                                                                                                                      |
|-------------------------|---------------------------------------------------------------------------------------------------------------------------------------------------------------|
| Designer                | Plumbline                                                                                                                                                     |
| Origin                  | New Zealand                                                                                                                                                   |
| Finish                  | Matt                                                                                                                                                          |
| Installation            | Wall Hung                                                                                                                                                     |
| Width (mm)              | 750                                                                                                                                                           |
| Depth (mm)              | 360                                                                                                                                                           |
| Height (mm)             | 565                                                                                                                                                           |
| Warranty                | 10 Years                                                                                                                                                      |
| Overflow                | No                                                                                                                                                            |
| Waste Size              | 32mm                                                                                                                                                          |
| Waste Included          | No                                                                                                                                                            |
| Taphole                 | None (can be drilled onsite with drill bit supplied)                                                                                                          |
| Soft Close Drawer/s     | Yes                                                                                                                                                           |
| Cabinet Material        | Thermoform                                                                                                                                                    |
| Vanity Top Material     | Solid Surface                                                                                                                                                 |
| Cabinet Internal Colour | From 1st April 2023 when ordering any New Zealand made Progetto vanity, the internal cabinet, drawer runners and waste cut-outs will be Anthracite in colour. |
| Approx Lead Time        | 10 weeks may apply for some colours. Please enquire for accurate leadtime.                                                                                    |
| Other Information       | Anti finger/scratch resistant cabinet finish                                                                                                                  |