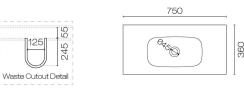

360 ← Solid Back ↑ Waste Outout 355

84.6 220 55.4

090 196 115

## Linea Spio Slim 750 2 Drawer Vanity

Code: LIS75SL.W2C

| Brand                   | Progetto                                                                                                                                                      |
|-------------------------|---------------------------------------------------------------------------------------------------------------------------------------------------------------|
| Designer                | Plumbline                                                                                                                                                     |
| Origin                  | New Zealand                                                                                                                                                   |
| Finish                  | Matt                                                                                                                                                          |
| Installation            | Wall Hung                                                                                                                                                     |
| Width (mm)              | 750                                                                                                                                                           |
| Depth (mm)              | 360                                                                                                                                                           |
| Height (mm)             | 565                                                                                                                                                           |
| Warranty                | 10 Years                                                                                                                                                      |
| Overflow                | No                                                                                                                                                            |
| Waste Size              | 32mm                                                                                                                                                          |
| Waste Included          | No                                                                                                                                                            |
| Taphole                 | None (can be drilled onsite with drill bit supplied)                                                                                                          |
| Soft Close Drawer/s     | Yes                                                                                                                                                           |
| Cabinet Material        | Thermoform                                                                                                                                                    |
| Vanity Top Material     | Solid Surface                                                                                                                                                 |
| Cabinet Internal Colour | From 1st April 2023 when ordering any New Zealand made Progetto vanity, the internal cabinet, drawer runners and waste cut-outs will be Anthracite in colour. |
| Approx Lead Time        | 10 weeks may apply for some colours. Please enquire for accurate leadtime.                                                                                    |
| Other Information       | Anti finger/scratch resistant cabinet finish                                                                                                                  |