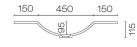

## Linea Spio Slim 750 2 Drawer Vanity

Code: LIS75SL.W2C

| Brand                   | Progetto                                                                                                                                                      |
|-------------------------|---------------------------------------------------------------------------------------------------------------------------------------------------------------|
| Designer                | Plumbline                                                                                                                                                     |
| Origin                  | New Zealand                                                                                                                                                   |
| Finish                  | Matt                                                                                                                                                          |
| Installation            | Wall Hung                                                                                                                                                     |
| Width (mm)              | 750                                                                                                                                                           |
| Depth (mm)              | 360                                                                                                                                                           |
| Height (mm)             | 565                                                                                                                                                           |
| Warranty                | 10 Years                                                                                                                                                      |
| Overflow                | No                                                                                                                                                            |
| Waste Size              | 32mm                                                                                                                                                          |
| Waste Included          | No                                                                                                                                                            |
| Taphole                 | None (can be drilled onsite with drill bit supplied)                                                                                                          |
| Soft Close Drawer/s     | Yes                                                                                                                                                           |
| Cabinet Material        | Thermoform                                                                                                                                                    |
| Vanity Top Material     | Solid Surface                                                                                                                                                 |
| Cabinet Internal Colour | From 1st April 2023 when ordering any New Zealand made Progetto vanity, the internal cabinet, drawer runners and waste cut-outs will be Anthracite in colour. |
| Approx Lead Time        | 10 weeks may apply for some colours. Please enquire for accurate leadtime.                                                                                    |
| Other Information       | Anti finger/scratch resistant cabinet finish                                                                                                                  |