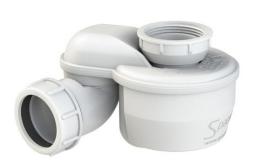

## SpaceMate Basin/Vanity Trap 32mm

**Code:** LT32.40

Designer Origin

Warranty

Markon

New Zealand 1 Year

End of Waste Fitting

88

## SpaceMate Basin/Vanity Trap 32mm

Code: LT32.40