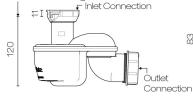

## SpaceMate Basin/Vanity Trap 32mm

**Code:** LT32.40

Designer Origin

Warranty

Markon

New Zealand 1 Year





End of Waste Fitting





88

Extended Height (40 Vertical Adjustment)





UNIQUE & INSPIRED BATHROOMS

## SpaceMate Basin/Vanity Trap 32mm

Code: LT32.40

## **Building Product Information Requirements (BPIR)**

| Manufacturer          | Plumbline                                                                                                                                                                                                            |
|-----------------------|----------------------------------------------------------------------------------------------------------------------------------------------------------------------------------------------------------------------|
| Building Code Clauses | G13 (Sanitary Plumbing) Performance Clause G13.2.0 /<br>G13.3.0 / G13.3.2 & G13 Table 1 & Table 2