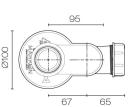

## SpaceMate Basin/Vanity Trap 32mm

**Code:** LT32.40

Designer Origin

Warranty

Markon

New Zealand 1 Year





End of Waste Fitting





88

Extended Height (40 Vertical Adjustment)





UNIQUE & INSPIRED BATHROOMS

## SpaceMate Basin/Vanity Trap 32mm

Code: LT32.40

## **Building Product Information Requirements (BPIR)**

| Manufacturer          | Plumbline                                                                                                                                                                                                            |
|-----------------------|----------------------------------------------------------------------------------------------------------------------------------------------------------------------------------------------------------------------|
| Building Code Clauses | G13 (Sanitary Plumbing) Performance Clause G13.2.0 /<br>G13.3.0 / G13.3.2 &