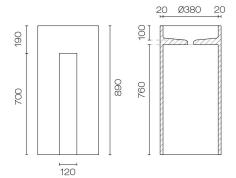

## Cosa Raw Concrete Freestanding Basin

Code: CS42

**Brand** Concrete Nation

Origin Australia
Finish Matt
Material Concrete
Installation Freestanding

Height (mm) 890

Diameter (mm) √ò420

Warranty 1 Year

Overflow No

Waste Size 32mm

Waste Included No

MaterialGFRC ConcreteApprox Lead Time14 Weeks

**Cleaning and Maintenance** Clean your basin using a mild non-abrasive cleanser.

Please refrain from using scour pads on the concrete, as it can scratch your basin and breakdown the sealer. Avoid exposure to produ