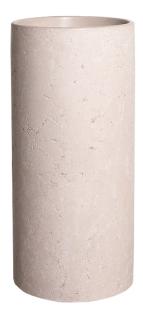

## Cosa Raw Concrete Freestanding Basin

Code: CS42

**Brand** Concrete Nation

Origin Australia
Finish Matt
Material Concrete
Installation Freestanding

Height (mm) 890

Diameter (mm) √ò420

Warranty 1 Year

Overflow No