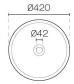

## Cosa Raw Concrete Freestanding Basin

Code: CS42

**Brand** Concrete Nation

Origin Australia
Finish Matt
Material Concrete
Installation Freestanding

Height (mm) 890

Diameter (mm) √ò420

Warranty 1 Year

Overflow No

Waste Size 32mm

Waste Included No

MaterialGFRC ConcreteApprox Lead Time14 Weeks

**Cleaning and Maintenance** Clean your basin using a mild non-abrasive cleanser.

Please refrain from using scour pads on the concrete, as it can scratch your basin and breakdown the sealer. Avoid exposure to produ