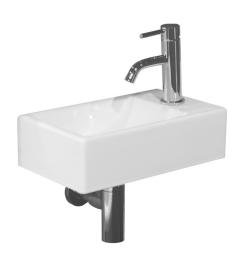

## Evo 37 Basin Package

Code: EV37B.PKG

Brand Progetto
Origin Turkey
Colour White
Finish Gloss
Material Ceramic

**Installation** Wall Hung or Mounted on top of vanity cabinet

 Width (mm)
 370

 Depth (mm)
 230

 Height (mm)
 110

**Warranty** Basin & Tapware: 10 Years, Waste & Trap: 1 Year

Overflow Yes
Waste Size 32mm
Waste Included No

**Taphole** 1 (RH Side Only)

Material Ceramic

**Notes** Package includes Evo 37 Basin, Eco Style basin mixer, pop up

waste and Deluxe bottle trap