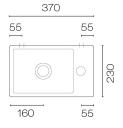

## Evo 37 Basin Package

Code: EV37B.PKG

Brand Progetto
Origin Turkey
Colour White
Finish Gloss
Material Ceramic

**Installation** Wall Hung or Mounted on top of vanity cabinet

 Width (mm)
 370

 Depth (mm)
 230

 Height (mm)
 110

**Warranty** Basin & Tapware: 10 Years, Waste & Trap: 1 Year

Overflow Yes
Waste Size 32mm
Waste Included No

**Taphole** 1 (RH Side Only)

Material Ceramic

**Notes** Package includes Evo 37 Basin, Eco Style basin mixer, pop up