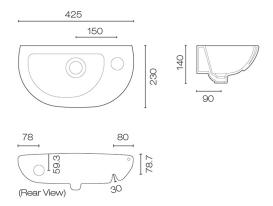

## Evo 42 Mini Basin Package

Code: MINI42B.PKG

Progetto **Brand** Origin Turkey Colour White **Finish** Gloss Material Ceramic Installation Wall Hung Width (mm) 420 Depth (mm) 220 Height (mm) 140

Warranty Basin & Tapware: 10 Years, Waste & Trap: 1 Year

Overflow Yes
Waste Size 32mm
Waste Included Yes

**Taphole** 1 (RH Side Only)

Material Ceramic

**Notes** Package includes Evo 42 Mini Basin, Eco Style basin mixer, pop

up waste and standard bottle trap

Scan to View Product Online