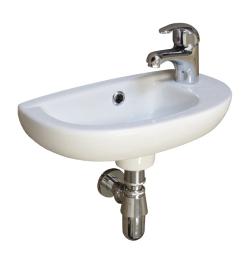

## Evo 42 Mini Basin Package

Code: MINI42B.PKG

Progetto **Brand** Origin Turkey Colour White **Finish** Gloss Material Ceramic Installation Wall Hung Width (mm) 420 Depth (mm) 220 Height (mm) 140

Warranty Basin & Tapware: 10 Years, Waste & Trap: 1 Year

Overflow Yes
Waste Size 32mm
Waste Included Yes

**Taphole** 1 (RH Side Only)

Material Ceramic

**Notes** Package includes Evo 42 Mini Basin, Eco Style basin mixer, pop

up waste and standard bottle trap

Scan to View Product Online