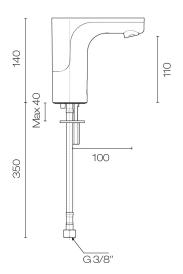

## Tron Electronic Sensor Tap Black PVD

Code: TR003.BLP

BrandProgettoDesignerPlumblineOriginSwedenFinishBlack PVDInstallationBench mount

WELS Rating 4 StarSpout Reach (mm) 140Height (mm) 5 YearsWaste Included NoMaterial Brass

**Notes** Battery operated. Battery pack and all controls built into tap

body - no control box required. Require inline water filters.

G3/8,Äù inlet hoses

**Other Information** Integrated mixer with side temperature dial (can be removed