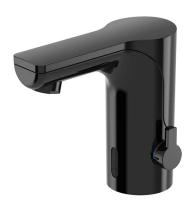

## Tron Electronic Sensor Tap Black PVD

Code: TR003.BLP

BrandProgettoDesignerPlumblineOriginSwedenFinishBlack PVDInstallationBench mount

WELS Rating 4 StarSpout Reach (mm) 140Height (mm) 5 YearsWaste Included NoMaterial Brass

**Notes** Battery operated. Battery pack and all controls built into tap

body - no control box required. Require inline water filters.

G3/8,Äù inlet hoses

**Other Information** Integrated mixer with side temperature dial (can be removed

for single water feed)