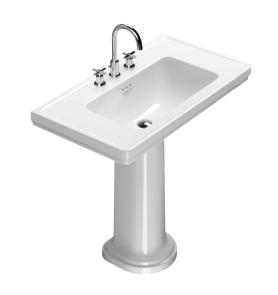

## Canova Royal 90 Basin & Pedestal

Code: 90CV.COCV

Material

Catalano **Brand** 

Catalano Design Centre (CDC) Designer

Origin Italy White Colour **Finish** Gloss Material Ceramic Installation Freestanding

900 Width (mm) Depth (mm) 500 Height (mm) 850 Warranty 15 Years Overflow Yes **Waste Size** 32mm **Waste Included** No **Taphole** 1 or 3

## Canova Royal 90 Basin & Pedestal

Code: 90CV.COCV