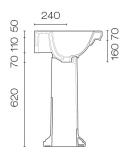

## Canova Royal 90 Basin & Pedestal

Code: 90CV.COCV

Material

Catalano **Brand** 

Catalano Design Centre (CDC) Designer

Origin Italy White Colour **Finish** Gloss Material Ceramic Installation Freestanding

900 Width (mm) Depth (mm) 500 Height (mm) 850 Warranty 15 Years Overflow Yes **Waste Size** 32mm **Waste Included** No **Taphole** 1 or 3