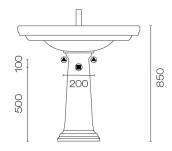

## Canova Royal 90 Basin & Pedestal

Code: 90CV.COCV

Material

Catalano **Brand** 

Catalano Design Centre (CDC) Designer

Origin Italy White Colour **Finish** Gloss Material Ceramic Installation Freestanding

900 Width (mm) Depth (mm) 500 Height (mm) 850 Warranty 15 Years Overflow Yes **Waste Size** 32mm **Waste Included** No **Taphole** 1 or 3