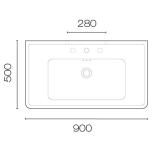

## Canova Royal 90 Basin & Pedestal

Code: 90CV.COCV

Material

Catalano **Brand** 

Catalano Design Centre (CDC) Designer

Origin Italy White Colour **Finish** Gloss Material Ceramic Installation Freestanding

900 Width (mm) Depth (mm) 500 Height (mm) 850 Warranty 15 Years Overflow Yes **Waste Size** 32mm **Waste Included** No **Taphole** 1 or 3