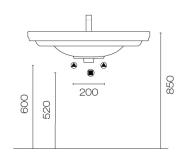

## Canova Royal 90 Basin & Pedestal

Code: 90CV.COCV

Material

Catalano **Brand** 

Catalano Design Centre (CDC) Designer

Origin Italy White Colour **Finish** Gloss Material Ceramic Installation Freestanding

900 Width (mm) Depth (mm) 500 Height (mm) 850 Warranty 15 Years Overflow Yes **Waste Size** 32mm **Waste Included** No **Taphole** 1 or 3