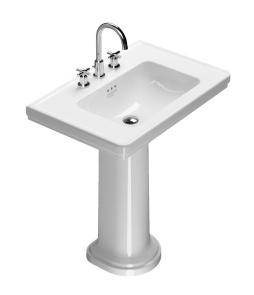

## Canova Royal 75 Basin & Pedestal

Code: 75CV.COCV

**Brand** Catalano

**Designer** Catalano Design Centre (CDC)

Origin Italy
Colour White
Finish Gloss
Material Ceramic
Installation Freestanding

Width (mm) 750

## Canova Royal 75 Basin & Pedestal

Code: 75CV.COCV