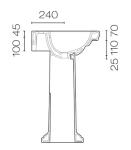

Depth (mm) 500

Height (mm) 820

Warranty 15 Years

Overflow Yes

Waste Size 32mm

Waste Included No

Taphole 1 or 3

Material