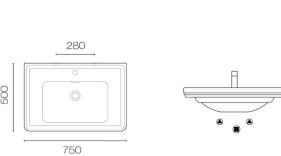

## Canova Royal 75 Basin & Pedestal

Code: 75CV.COCV

**Brand** Catalano

**Designer** Catalano Design Centre (CDC)

Origin Italy
Colour White
Finish Gloss
Material Ceramic
Installation Freestanding

Width (mm) 750

Depth (mm) 500

Height (mm) 820

Warranty 15 Years

Overflow Yes

Waste Size 32mm

Waste Included No

Taphole 1 or 3

Material