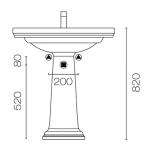

## Canova Royal 75 Basin & Pedestal

Code: 75CV.COCV

**Brand** Catalano

**Designer** Catalano Design Centre (CDC)

Origin Italy
Colour White
Finish Gloss
Material Ceramic
Installation Freestanding

Width (mm) 750

Depth (mm) 500

Height (mm) 820

Warranty 15 Years

Overflow Yes

Waste Size 32mm

Waste Included No

Taphole 1 or 3

Material