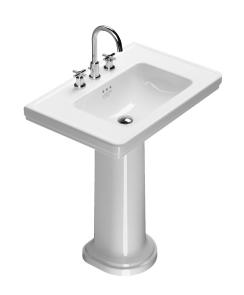

## Canova Royal 60 Basin & Pedestal

Code: 60CV.COCV

**Taphole** 

**Brand** Catalano

**Designer** Catalano Design Centre (CDC)

Origin Italy
Colour White
Finish Gloss
Material Ceramic
Installation Freestanding

Width (mm) 600

Depth (mm) 460

Height (mm) 810

Warranty 15 Years

Overflow Yes

Waste Size 32mm

Waste Included No

Material Ceramic