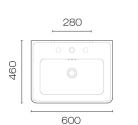

Width (mm) 600

Depth (mm) 460

Height (mm) 810

Warranty 15 Years

Overflow Yes

Waste Size 32mm

Waste Included No

Material Ceramic