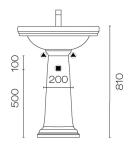

## Canova Royal 60 Basin & Pedestal

Code: 60CV.COCV

**Taphole** 

**Brand** Catalano

**Designer** Catalano Design Centre (CDC)

Origin Italy
Colour White
Finish Gloss
Material Ceramic
Installation Freestanding

Width (mm) 600

Depth (mm) 460

Height (mm) 810

Warranty 15 Years

Overflow Yes

Waste Size 32mm

Waste Included No

Material Ceramic

## Canova Royal 60 Basin & Pedestal

Code: 60CV.COCV