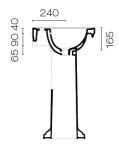

Width (mm) 600

Depth (mm) 460

Height (mm) 810

Warranty 15 Years

Overflow Yes

Waste Size 32mm

Waste Included No

Material Ceramic