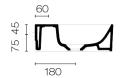

Width (mm)650Depth (mm)120Height (mm)15 YearsOverflowNoWaste Size32mmWaste IncludedNoGlazed BackNo

Material

**Notes** Features 99.9% antibacterial glazing

Ceramic

Scan to View Product Online