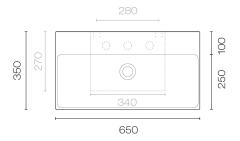

Width (mm)650Depth (mm)120Height (mm)15 YearsOverflowNoWaste Size32mmWaste IncludedNoGlazed BackNo

Material

**Notes** Features 99.9% antibacterial glazing

Ceramic

Scan to View Product Online