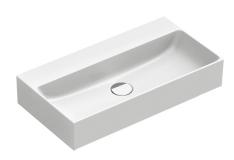

## Verso 65 Basin

**Code:** 6535ZP

**Brand** Catalano

**Designer** Catalano Design Centre (CDC)

Origin Italy
Colour White
Finish Gloss
Material Ceramic

**Installation** Wall Hung, Bench Mount or Mounted On Vanity Cabinet

## Verso 65 Basin

Code: 6535ZP