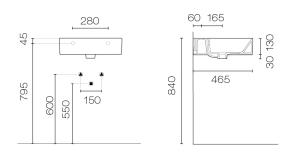

## Kube X 50x47 Basin Matt Black

**Code:** KU5047.NS

| Brand             | GSI                                  |
|-------------------|--------------------------------------|
| Origin            | Italy                                |
| Colour            | Black                                |
| Finish            | Matt                                 |
| Material          | Ceramic                              |
| Installation      | Wallhung, Bench Mount or on Vanity   |
| Width (mm)        | 500                                  |
| Depth (mm)        | 470                                  |
| Height (mm)       | 130                                  |
| Warranty          | 15 Years                             |
| Overflow          | Yes                                  |
| Waste Size        | 32mm                                 |
| Waste Included    | No                                   |
| Taphole           | 1 or None                            |
| Glazed Back       | Yes                                  |
| Material          | Ceramic                              |
| Notes             | Features 99.9% antibacterial glazing |
| Other Information | Other taphole options available      |
|                   |                                      |