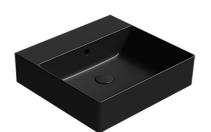

## Kube X 50x47 Basin Matt Black

**Code:** KU5047.NS

| Brand             | GSI                                  |
|-------------------|--------------------------------------|
| Origin            | Italy                                |
| Colour            | Black                                |
| Finish            | Matt                                 |
| Material          | Ceramic                              |
| Installation      | Wallhung, Bench Mount or on Vanity   |
| Width (mm)        | 500                                  |
| Depth (mm)        | 470                                  |
| Height (mm)       | 130                                  |
| Warranty          | 15 Years                             |
| Overflow          | Yes                                  |
| Waste Size        | 32mm                                 |
| Waste Included    | No                                   |
| Taphole           | 1 or None                            |
| Glazed Back       | Yes                                  |
| Material          | Ceramic                              |
| Notes             | Features 99.9% antibacterial glazing |
| Other Information | Other taphole options available      |
|                   |                                      |

## Kube X 50x47 Basin Matt Black

**Code:** KU5047.NS