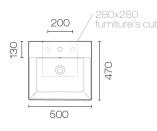

## Kube X 50x47 Basin Matt Black

**Code:** KU5047.NS

| Brand             | GSI                                  |
|-------------------|--------------------------------------|
| Origin            | Italy                                |
| Colour            | Black                                |
| Finish            | Matt                                 |
| Material          | Ceramic                              |
| Installation      | Wallhung, Bench Mount or on Vanity   |
| Width (mm)        | 500                                  |
| Depth (mm)        | 470                                  |
| Height (mm)       | 130                                  |
| Warranty          | 15 Years                             |
| Overflow          | Yes                                  |
| Waste Size        | 32mm                                 |
| Waste Included    | No                                   |
| Taphole           | 1 or None                            |
| Glazed Back       | Yes                                  |
| Material          | Ceramic                              |
| Notes             | Features 99.9% antibacterial glazing |
| Other Information | Other taphole options available      |
|                   |                                      |