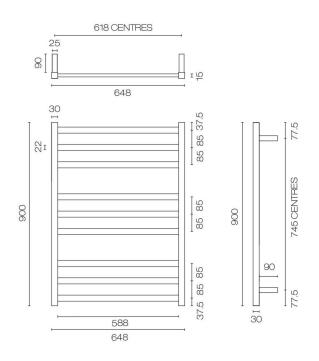

## Como 9 Bar Heated Towel Ladder 90 X 65cm

**Code:** QHTL90.65

| Brand             | Progetto                                                 |
|-------------------|----------------------------------------------------------|
| IP Rating         | IP45                                                     |
| Watts / Voltage   | 122W / 240V                                              |
| Width (mm)        | 650                                                      |
| Depth (mm)        | 120                                                      |
| Height (mm)       | 900                                                      |
| Warranty          | 5 Years                                                  |
| Material          | Stainless Steel                                          |
| Other Information | Bottom left or right concealed or exposed wiring options |