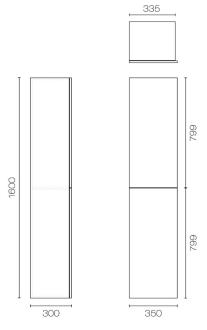

## Reflex 350 Wall Tower

Code: R35WT

Progetto **Brand** Designer Plumbline Origin New Zealand Installation Wall Hung Width (mm) 350 Depth (mm) 300 Height (mm) 1600 Warranty 5 Years

Material Melamine or Thermoform / Glass