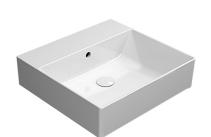

## Kube X 50x47 Basin White

Code: KU5047.WH

| Brand             | GSI                                  |
|-------------------|--------------------------------------|
| Origin            | Italy                                |
| Colour            | White                                |
| Finish            | Gloss                                |
| Material          | Ceramic                              |
| Installation      | Wallhung, Bench Mount or on Vanity   |
| Width (mm)        | 500                                  |
| Depth (mm)        | 470                                  |
| Height (mm)       | 130                                  |
| Warranty          | 15 Years                             |
| Overflow          | Yes                                  |
| Waste Size        | 32mm                                 |
| Waste Included    | No                                   |
| Taphole           | 1 or None                            |
| Glazed Back       | Yes                                  |
| Material          | Ceramic                              |
| Notes             | Features 99.9% antibacterial glazing |
| Other Information | Other taphole options available      |
|                   |                                      |

## Kube X 50x47 Basin White

Code: KU5047.WH