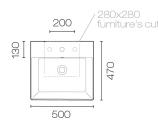

## Kube X 50x47 Basin White

Code: KU5047.WH

| Brand             | GSI                                  |
|-------------------|--------------------------------------|
| Origin            | Italy                                |
| Colour            | White                                |
| Finish            | Gloss                                |
| Material          | Ceramic                              |
| Installation      | Wallhung, Bench Mount or on Vanity   |
| Width (mm)        | 500                                  |
| Depth (mm)        | 470                                  |
| Height (mm)       | 130                                  |
| Warranty          | 15 Years                             |
| Overflow          | Yes                                  |
| Waste Size        | 32mm                                 |
| Waste Included    | No                                   |
| Taphole           | 1 or None                            |
| Glazed Back       | Yes                                  |
| Material          | Ceramic                              |
| Notes             | Features 99.9% antibacterial glazing |
| Other Information | Other taphole options available      |
|                   |                                      |