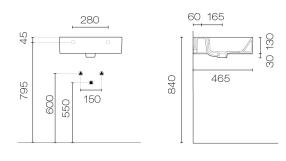

## Kube X 50x47 Basin White

Code: KU5047.WH

| Brand             | GSI                                  |
|-------------------|--------------------------------------|
| Origin            | Italy                                |
| Colour            | White                                |
| Finish            | Gloss                                |
| Material          | Ceramic                              |
| Installation      | Wallhung, Bench Mount or on Vanity   |
| Width (mm)        | 500                                  |
| Depth (mm)        | 470                                  |
| Height (mm)       | 130                                  |
| Warranty          | 15 Years                             |
| Overflow          | Yes                                  |
| Waste Size        | 32mm                                 |
| Waste Included    | No                                   |
| Taphole           | 1 or None                            |
| Glazed Back       | Yes                                  |
| Material          | Ceramic                              |
| Notes             | Features 99.9% antibacterial glazing |
| Other Information | Other taphole options available      |
|                   |                                      |