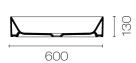

Code: KU60PVB.NS

Height (mm) 130
Warranty 15 Years
Overflow No
Waste Size 32mm
Waste Included No

Material Ceramic

**Notes** Features 99.9% antibacterial glazing