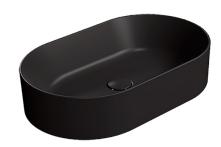

Code: KU60PVB.NS



Height (mm) 130
Warranty 15 Years
Overflow No
Waste Size 32mm
Waste Included No

Material Ceramic

**Notes** Features 99.9% antibacterial glazing













## Kube X 60 Pill Vessel Basin Matt Black

Code: KU60PVB.NS

## **Building Product Information Requirements (BPIR)**

Manufacturer Plumbline

**Building Code Clauses** B2 (Durability) B2.3.1 (c) / G13 (Foul Water) G13.3.1

**Compliance Evidence** 

Clauses relating to this product are aimed at the installer. Please find comprehensive installation instructions on the product information page. The product is designed to enable the installer to comply with the building code. The product complies with the clause B2 (Durability) B2.3.1 (c).

International Declaration of Performance – EN14688:2007.

\_....

**Condition of Use**For use in residential and commercial applications. Must be installed by a registered plumber or suitably qualified

tradesperson and as per the installation i