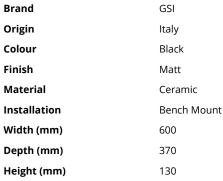

Code: KU60PVB.NS

Height (mm) 130
Warranty 15 Years
Overflow No
Waste Size 32mm
Waste Included No

Material Ceramic

**Notes** Features 99.9% antibacterial glazing

## Kube X 60 Pill Vessel Basin Matt Black

Code: KU60PVB.NS