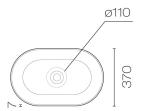

Code: KU60PVB.NS

Height (mm) 130
Warranty 15 Years
Overflow No
Waste Size 32mm
Waste Included No

Material Ceramic

**Notes** Features 99.9% antibacterial glazing