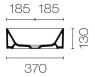

Code: KU60PVB.NS

Height (mm) 130
Warranty 15 Years
Overflow No
Waste Size 32mm
Waste Included No

Material Ceramic

**Notes** Features 99.9% antibacterial glazing