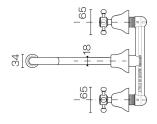

Code: EMP04



Notes Mains Pressure (Low/unequal pressure on request, optional

low pressure kit. Code: TRA002K \$99.00)









Scan to View Product Online



## Empire 3 Hole Wall Mount Basin Mixer

Code: EMP04

## **Building Product Information Requirements (BPIR)**

Manufacturer Plumbline

**Building Code Clauses** G12 (Water Supply) Performance Clause G12.2.1 / B2

(Durability) B2.3.1 (c)

**Compliance Evidence** This product complies with the clauses B2.3.1 (c) and

G12.2.1. The product has an in-service history of 6+ years and has industry-leading performance qualities. Compliance is as per verification method B2/VM1. The cartridge has ISO 9001 & ASNZS 4020: 2018 certification.

**Condition of Use** For use in residential and commercial applications. Must

be installed by a registered plumber or suitably qualified

tradesperson and as per the installation instructions.

Version no. 1.0
Subject to a Warning