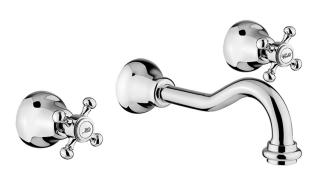

Code: EMP04



Notes Mains Pressure (Low/unequal pressure on request, optional

low pressure kit. Code: TRA002K \$99.00)









Scan to View Product Online



## Empire 3 Hole Wall Mount Basin Mixer

Code: EMP04

## **Building Product Information Requirements (BPIR)**

Manufacturer Plumbline

**Building Code Clauses** G12 (Water Supply) Performance Clause G12.2.1 / B2

(Durability) B2.3.1 (c)

**Compliance Evidence** This product complies with the clauses B2.3.1 (c) and

G12.2.1. The product has an in-service history of 6+ years and has industry-leading performance qualities. Compliance is as per verification method B2/VM1. The cartridge has ISO 9001 & ASNZS 4020: 2018 certification.

**Condition of Use** For use in residential and commercial applications. Must

be installed by a registered plumber or suitably qualified

tradesperson and as per the installation instructions.

Version no. 1.0
Subject to a Wa