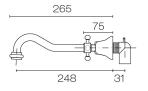

Code: EMP04



Notes Mains Pressure (Low/unequal pressure on request, optional

low pressure kit. Code: TRA002K \$99.00)









Scan to View Product Online



## Empire 3 Hole Wall Mount Basin Mixer

Code: EMP04

## **Building Product Information Requirements (BPIR)**

Manufacturer Plumbline

**Building Code Clauses** G12 (Water Supply) Performance Clause G12.2.1 / B2

(Durability) B2.3.1 (c)

**Compliance Evidence** This product complies with the clauses B2.3.1 (c) and

G12.2.1. The product has an in-service history of 6+ years and has industry-leading performance qualities. Compliance is as per verification method B2/VM1. The cartridge has ISO 9001 & ASNZS 4020: 2018 certification.

**Condition of Use** For use in residential and commercial applications. Must

be installed by a registered plumber or suitably qualified

tradesperson and as per the installation instructions.

Version no. 1.0
Subject to a Warn