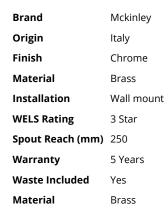

Code: EMP04



Notes Mains Pressure (Low/unequal pressure on request, optional

low pressure kit. Code: TRA002K \$99.00)









Scan to View Product Online



## Empire 3 Hole Wall Mount Basin Mixer

Code: EMP04

## **Building Product Information Requirements (BPIR)**

Manufacturer Plumbline

**Building Code Clauses** G12 (Water Supply) Performance Clause G12.2.1 / B2

(Durability) B2.3.1 (c)

**Compliance Evidence** This product complies with the clauses B2.3.1 (c) and

G12.2.1. The product has an in-service history of 6+ years and has industry-leading performance qualities. Compliance is as per verification method B2/VM1. The cartridge has ISO 9001 & ASNZS 4020: 2018 certification.

**Condition of Use** For use in residential and commercial applications. Must

be installed by a registered plumber o