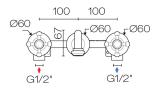

Code: EMP04



Notes Mains Pressure (Low/unequal pressure on request, optional

low pressure kit. Code: TRA002K \$99.00)









Scan to View Product Online



## Empire 3 Hole Wall Mount Basin Mixer

Code: EMP04

## **Building Product Information Requirements (BPIR)**

Manufacturer Plumbline

**Building Code Clauses** G12 (Water Supply) Performance Clause G12.2.1 / B2

(Durability) B2.3.1 (c)

**Compliance Evidence** This product complies with the clauses B2.3.1 (c) and

G12.2.1. The product has an in-service history of 6+ years and has industry-leading performance qualities. Compliance is as per verification method B2/VM1. The cartridge has ISO 9001 & ASNZS 4020: 2018 certification.

**Condition of Use** For use in residential and commercial applications. Must

be installed by a registered plumber or suitably qualified

tradesperson and as per the installation instructions.

Version no. 1.0
Subject to a Warnin