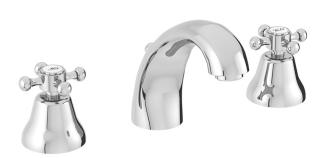

## Empire 3 Hole Basin Mixer

Code: EMP03

Code: EMP03

Installation Bench mount

**WELS Rating** 3 Star Spout Reach (mm) 134 Warranty 5 Years **Waste Included** Yes Material Brass

Mains Pressure (Low/unequal pressure on request, optional low pressure kit. Code: TRA002K \$99.00) Notes