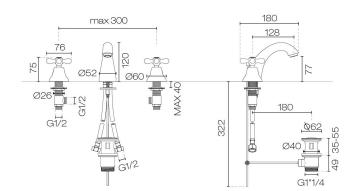

Code: EMP03

Installation Bench mount

**WELS Rating** 3 Star Spout Reach (mm) 134 Warranty 5 Years **Waste Included** Yes Material Brass

Mains Pressure (Low/unequal pressure on request, optional low pressure kit. Code: TRA002K \$99.00) Notes