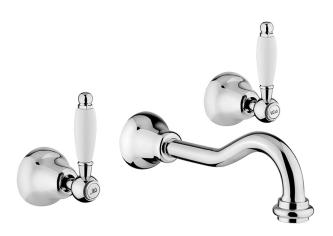

## Empire Lever 3 Hole Wall Mount Basin Mixer

Code: CON04

**Brand** Mckinley Origin Italy Finish Chrome Material Brass Installation Wall mount **WELS Rating** 3 Star Warranty 5 Years **Waste Included** Yes Material Brass

## Empire Lever 3 Hole Wall Mount Basin Mixer

Code: CON04