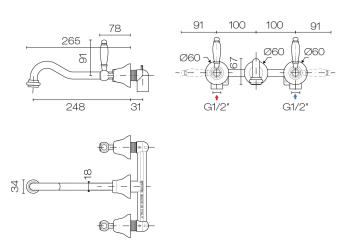

## Empire Lever 3 Hole Wall Mount Basin Mixer

Code: CON04

**Brand** Mckinley Origin Italy Finish Chrome Material Brass Installation Wall mount **WELS Rating** 3 Star Warranty 5 Years **Waste Included** Yes Material Brass

## Empire Lever 3 Hole Wall Mount Basin Mixer

Code: CON04