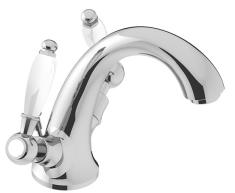

## Empire Lever Basin Mixer

Code: CON08

Mckinley **Brand** Origin Italy Finish Chrome Material Brass

Installation Bench mount

**WELS Rating** 3 Star Spout Reach (mm) 126 Height (mm) 161 Warranty 5 Years **Waste Included** Yes

## **Empire Lever Basin Mixer**

Code: CON08