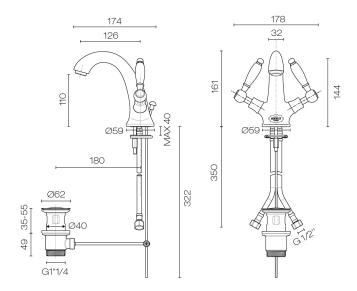

## Empire Lever Basin Mixer

Code: CON08

Mckinley **Brand** Origin Italy Finish Chrome Material Brass

Installation Bench mount

**WELS Rating** 3 Star Spout Reach (mm) 126 Height (mm) 161 Warranty 5 Years **Waste Included** Yes