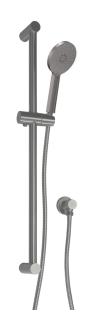

## Swiss 3 Function Slide Shower

Code: SW07013F.BS

**Brand** Progetto **Finish** Brushed Installation Wall mount **WELS Rating** 2 Star Height (mm) 780 **Handshower Size** Ø100 **Backflow Preventer** Yes 15 Years Warranty

Wall Coupling Yes - Requires 1/2" BSPF Wingback

Material 304 Grade Stainless Steel

**Notes** Suits mains pressure. Hose length - 1.5m. Designed

for interior use

**Other Information** ABS 3 function handshower