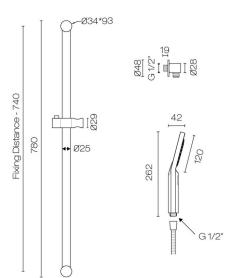

## Swiss 3 Function Slide Shower

Code: SW07013F.BS

**Brand** Progetto **Finish** Brushed Installation Wall mount **WELS Rating** 2 Star Height (mm) 780 **Handshower Size** Ø100 **Backflow Preventer** Yes 15 Years Warranty

Wall Coupling Yes - Requires 1/2" BSPF Wingback

Material 304 Grade Stainless Steel

**Notes** Suits mains pressure. Hose length - 1.5m. Designed

for interior use

**Other Information** ABS 3 function handshower