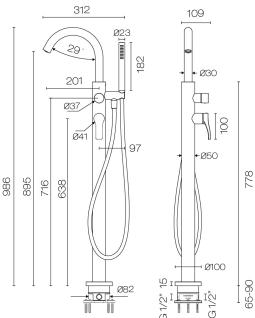

## Lissoni Floor Mount Bath Filler With Handshower

Code: B080BA

Brand Fantini

Designer Piero Lissoni

**Origin** Italy

InstallationFloor mountWarranty20 Years

**Notes** Suits mains pressure. Suits use over vessel basin