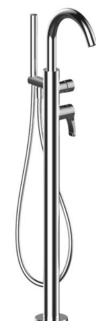

## Lissoni Floor Mount Bath Filler With Handshower

Code: B080BA

Brand Fantini

Designer Piero Lissoni

**Origin** Italy

InstallationFloor mountWarranty20 Years

**Notes** Suits mains pressure. Suits use over vessel basin