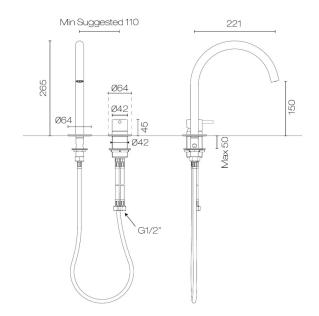

## Buddy X Round 2 Hole Mixer

Code: CBX023

| Brand            | Progetto                                                                     |
|------------------|------------------------------------------------------------------------------|
| Designer         | Plumbline                                                                    |
| Origin           | Italy                                                                        |
| Material         | Brass                                                                        |
| Installation     | Bench mount                                                                  |
| WELS Rating      | 4 Star                                                                       |
| Spout Reach (mm) | 221                                                                          |
| Height (mm)      | 261                                                                          |
| Warranty         | 15 Years                                                                     |
| Waste Included   | No                                                                           |
| Material         | Brass                                                                        |
| Approx Lead Time | 4-8 weeks may apply for some finishes. Please enquire for accurate leadtime. |
| Notes            | Swivel Spout                                                                 |