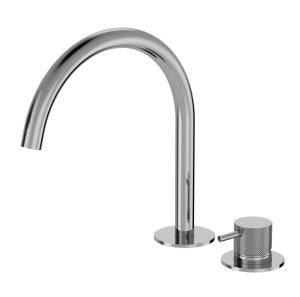

## Buddy X Round 2 Hole Mixer

Code: CBX023

| Brand            | Progetto                                                                     |
|------------------|------------------------------------------------------------------------------|
| Designer         | Plumbline                                                                    |
| Origin           | Italy                                                                        |
| Material         | Brass                                                                        |
| Installation     | Bench mount                                                                  |
| WELS Rating      | 4 Star                                                                       |
| Spout Reach (mm) | 221                                                                          |
| Height (mm)      | 261                                                                          |
| Warranty         | 15 Years                                                                     |
| Waste Included   | No                                                                           |
| Material         | Brass                                                                        |
| Approx Lead Time | 4-8 weeks may apply for some finishes. Please enquire for accurate leadtime. |
| Notes            | Swivel Spout                                                                 |

## Buddy X Round 2 Hole Mixer

Code: CBX023