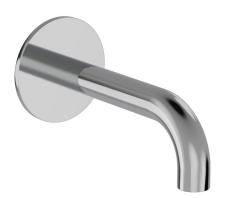

## Buddy Wall Mount Bath Spout 120mm

Code: CB095-12

Brand Progetto

Designer Plumbline

Origin Italy

Material Brass

Installation Wall mount

Spout Reach (mm) 120

**Backplate** 70mm√ò

Water Inlet Requires 1/2" BSPF Wingback

Warranty 15 Years Material Brass

**Approx Lead Time** 4-8 weeks may apply for some finishes. Please enquire for accurate leadtime.

**Notes** Suitable for basin or bath (2 aerators supplied)