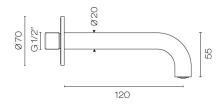

## Buddy Wall Mount Bath Spout 120mm

Code: CB095-12

Brand Progetto

Designer Plumbline

Origin Italy

Material Brass

Installation Wall mount

Spout Reach (mm) 120

**Backplate** 70mm√ò

Water Inlet Requires 1/2" BSPF Wingback

Warranty 15 Years Material Brass

**Approx Lead Time** 4-8 weeks may apply for some finishes. Please enquire for accurate leadtime.

**Notes** Suitable for basin or bath (2 aerators supplied)