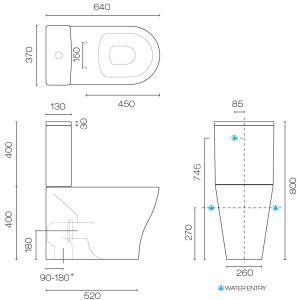

## Reflex Rimless Back To Wall Toilet Suite

Code: REF64

| Brand             | Progetto                                                                                                               |
|-------------------|------------------------------------------------------------------------------------------------------------------------|
| Colour            | White                                                                                                                  |
| Finish            | Gloss                                                                                                                  |
| Installation      | Back To Wall                                                                                                           |
| WELS Rating       | 4 Star                                                                                                                 |
| Width (mm)        | 370                                                                                                                    |
| Depth (mm)        | 640                                                                                                                    |
| Pan Height        | 400mm                                                                                                                  |
| Water Inlet       | Top & Bottom                                                                                                           |
| Warranty          | Toilet Pan & Cistern: 10 Years, Toilet Seat & Flushing<br>Mechanism: 2 Year                                            |
| Toilet Seat       | Soft Close / Quick Release                                                                                             |
| Includes Seat     | Yes (REF64SCS)                                                                                                         |
| Trap Options      | S or P Trap                                                                                                            |
| Material          | Ceramic                                                                                                                |
| Notes             | Includes S trap connector (set out 90 - 180mm). When purchased with <u>PCOF100</u> pan connector maximum set out 250mm |
| Other Information | Hygienic rimless pan                                                                                                   |