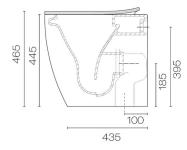

## Zen Rimless Overheight Floor Mount Toilet With

Slim Seat Code: ZEN54OHSL

| Brand             | Progetto                                                                                                                               |
|-------------------|----------------------------------------------------------------------------------------------------------------------------------------|
| Colour            | White                                                                                                                                  |
| Finish            | Gloss                                                                                                                                  |
| Installation      | Floor Mount                                                                                                                            |
| WELS Rating       | 4 Star                                                                                                                                 |
| Width (mm)        | 365                                                                                                                                    |
| Depth (mm)        | 540                                                                                                                                    |
| Pan Height        | 445mm                                                                                                                                  |
| Warranty          | Toilet Pan & Cistern: 10 Years, Toilet Seat & Flushing<br>Mechanism: 2 Year                                                            |
| Toilet Seat       | Soft Close / Quick Release                                                                                                             |
| Includes Seat     | Yes (S115A)                                                                                                                            |
| Trap Options      | S or P Trap                                                                                                                            |
| Material          | Ceramic                                                                                                                                |
| Notes             | Requires inwall cistern and flush panel.                                                                                               |
| Other Information | Overheight Pan - 470mm to top of the seat. Hygeinic rimless<br>pan design. Optional Matt Black or Matt White flush button<br>available |