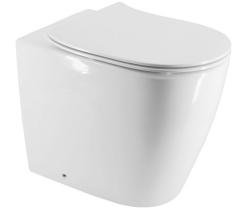

## Zen Rimless Overheight Floor Mount Toilet With

Slim Seat Code: ZEN54OHSL

| Brand             | Progetto                                                                                                                               |
|-------------------|----------------------------------------------------------------------------------------------------------------------------------------|
| Colour            | White                                                                                                                                  |
| Finish            | Gloss                                                                                                                                  |
| Installation      | Floor Mount                                                                                                                            |
| WELS Rating       | 4 Star                                                                                                                                 |
| Width (mm)        | 365                                                                                                                                    |
| Depth (mm)        | 540                                                                                                                                    |
| Pan Height        | 445mm                                                                                                                                  |
| Warranty          | Toilet Pan & Cistern: 10 Years, Toilet Seat & Flushing<br>Mechanism: 2 Year                                                            |
| Toilet Seat       | Soft Close / Quick Release                                                                                                             |
| Includes Seat     | Yes (S115A)                                                                                                                            |
| Trap Options      | S or P Trap                                                                                                                            |
| Material          | Ceramic                                                                                                                                |
| Notes             | Requires inwall cistern and flush panel.                                                                                               |
| Other Information | Overheight Pan - 470mm to top of the seat. Hygeinic rimless<br>pan design. Optional Matt Black or Matt White flush button<br>available |