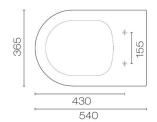

## Zen Rimless Overheight Floor Mount Toilet With

Slim Seat Code: ZEN54OHSL

| Brand             | Progetto                                                                                                                               |
|-------------------|----------------------------------------------------------------------------------------------------------------------------------------|
| Colour            | White                                                                                                                                  |
| Finish            | Gloss                                                                                                                                  |
| Installation      | Floor Mount                                                                                                                            |
| WELS Rating       | 4 Star                                                                                                                                 |
| Width (mm)        | 365                                                                                                                                    |
| Depth (mm)        | 540                                                                                                                                    |
| Pan Height        | 445mm                                                                                                                                  |
| Warranty          | Toilet Pan & Cistern: 10 Years, Toilet Seat & Flushing<br>Mechanism: 2 Year                                                            |
| Toilet Seat       | Soft Close / Quick Release                                                                                                             |
| Includes Seat     | Yes (S115A)                                                                                                                            |
| Trap Options      | S or P Trap                                                                                                                            |
| Material          | Ceramic                                                                                                                                |
| Notes             | Requires inwall cistern and flush panel.                                                                                               |
| Other Information | Overheight Pan - 470mm to top of the seat. Hygeinic rimless<br>pan design. Optional Matt Black or Matt White flush button<br>available |