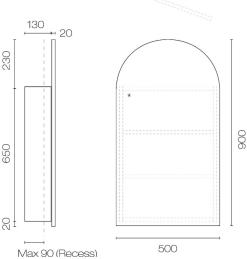

## Vista 500 Arch Mirror Cabinet

Code: V50MCA

Progetto **Brand** Designer Plumbline Origin New Zealand Wall hung Installation Width (mm) 500 Depth (mm) 150 Height (mm) 900 5 Years Warranty

Cabinet Material Melamine or Thermoform

for accurate leadtime.

**Notes** Adjustable shelves. Can be inset into wall cavity.

Suitable with demister pads if required.

**Other Information** Cabinet size is 650Hx470W. LH Hinge (RH Hinge on

request)